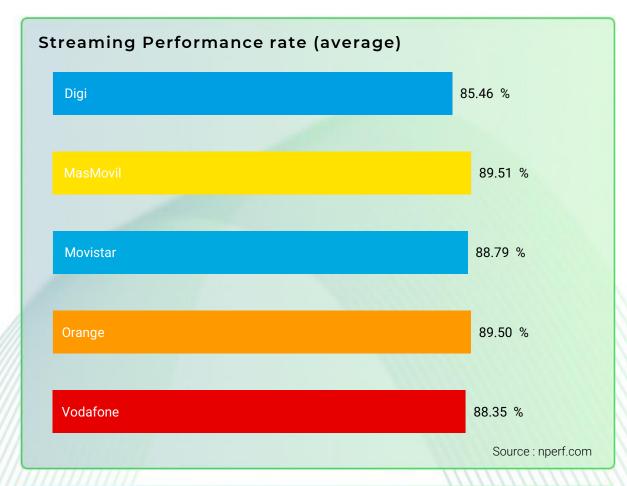

## **Quality of Experience: Streaming**

The subscribers of MasMovil and Orange enjoyed the best fixed Internet streaming performance in 2024.