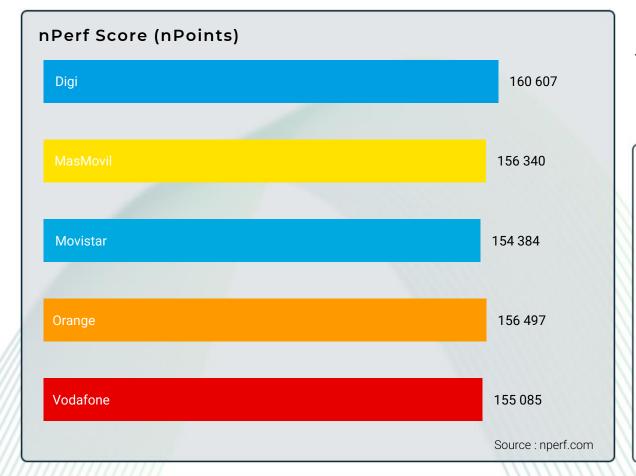

The subscribers of Digi enjoyed the best FTTH Internet performances in Spain in 2024.

| ced Internet conne |                          |         |          |          |         |          |  |
|--------------------|--------------------------|---------|----------|----------|---------|----------|--|
|                    |                          | Digi    | MasMovil | Movistar | Orange  | Vodafone |  |
|                    | Download bitrates (Mb/s) | 497,68  | 395,76   | 435,28   | 452,03  | 397,67   |  |
|                    | ▲ Upload bitrates (Mb/s) | 476,11  | 399,72   | 404,33   | 414,97  | 345,45   |  |
|                    | <b>◀▶</b> Latency (ms)   | 15,97   | 15,80    | 22,30    | 19,13   | 17,05    |  |
|                    | Web browsing (%)         | 82,54   | 82,24    | 82,76    | 82,48   | 82,77    |  |
|                    | Youtube streaming (%)    | 92,10   | 92,34    | 93,88    | 92,99   | 92,62    |  |
|                    | nPerf Score (nPoints)    | 160 607 | 156 340  | 154 384  | 156 497 | 155 085  |  |

# Fixed Internet performance in Spain

The subscribers of Digi enjoyed the best FTTH Internet performances in 2024.

- Best performances FTTH: Digi
- Best web browsing performances FTTH: Movistar and Vodafone
- Best video streaming performances FTTH: Movistar
- Fastest performances (Download) FTTH: Digi
- Fastest performances (Upload) FTTH: Digi
- FTTH connections with the lowest latency: MasMovil