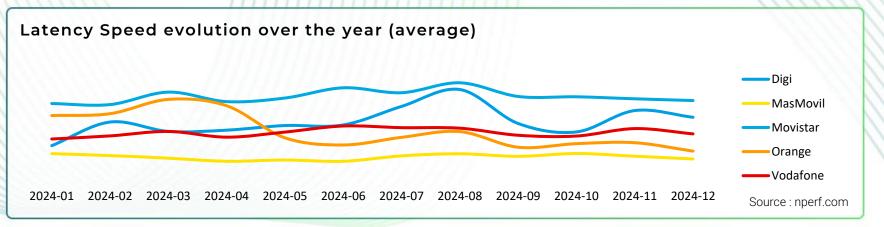

# Speed: Latency

The subscribers of MasMovil enjoyed the best average fixed Internet latency speed in 2024.