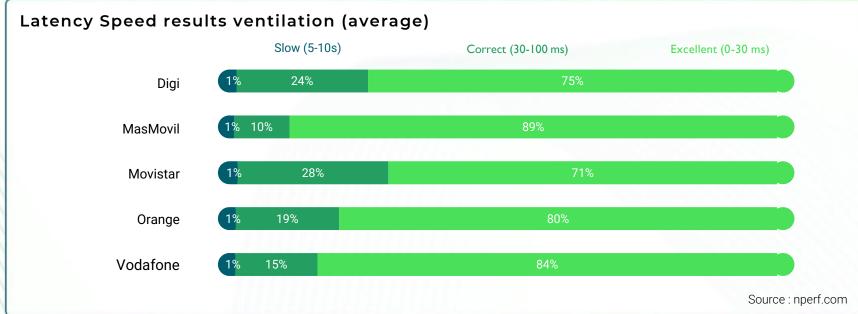

# Speed: Latency

The subscribers of MasMovil enjoyed the best average fixed Internet latency speed in 2024.