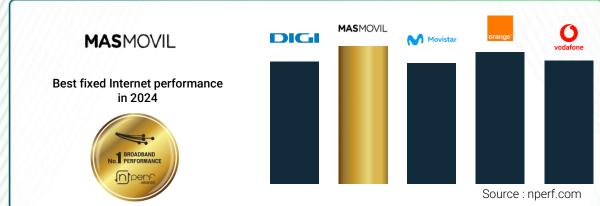

# Fixed Internet performance in Spain

The subscribers of MasMovil enjoyed the best fixed Internet performances in 2024.

The nperf score takes into account the measured bitrates, the latency and the Qoe tests.

The value of the points for the rates and the latency is calculated on a logarithmic scale, to better represent the perception of the user.

Thus, this score reflects the overall quality of the connection experienced by the user.

Source: nperf.com