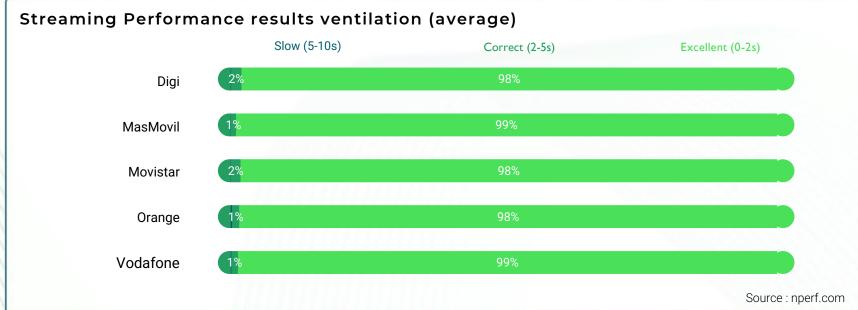

## **Quality of Experience: Streaming**

The subscribers of MasMovil and Orange enjoyed the best fixed Internet streaming performance in 2024.