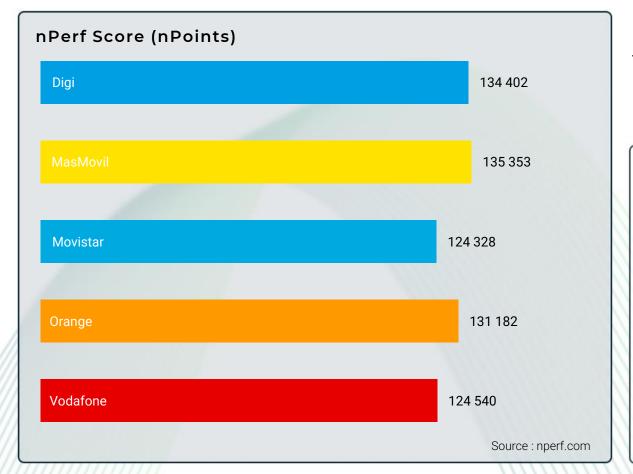

# Fixed Internet performance in Spain

The subscribers of MasMovil enjoyed the best fixed Internet performances in 2024.

The nperf score takes into account the measured bitrates, the latency and the Qoe tests.

The value of the points for the rates and the latency is calculated on a logarithmic scale, to better represent the perception of the user.

Thus, this score reflects the overall quality of the connection experienced by the user.

Source: nperf.com