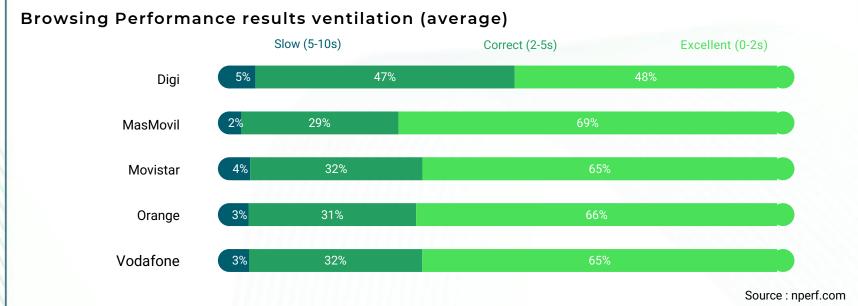

## Browsing performance

The browsing test assesses the load time of the fully loaded pages, including images, javascript, CSS, and fonts, for the five most popular sites. This indicator reflects the perceived quality by the user.