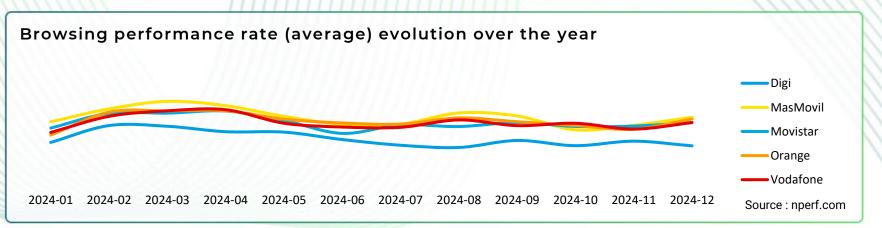

large volume of tests in this study, we've achieved 1% precision for absolute values, highlighting the reliability and accuracy of our data.

For a more comprehensive understanding of the user experience, our report features test results during both Busy hours (6 PM to 11 PM) and Idle hours (the rest of the day). Busy hours, marked by network strain, can impact user experience through congestion. This approach helps in understanding how network performance fluctuates throughout the day.

We only include national Internet service providers with test share above 5% share. The chart below shows the overall test distribution for each service provider.





# **Quality of Experience: Browsing**





The subscribers of MasMovil enjoyed the best fixed Internet browsing performance in 2024.









## **Quality of Experience: Streaming**





The subscribers of MasMovil and Orange enjoyed the best fixed Internet streaming performance in 2024.









## Speed: Download





The subscribers of Digi enjoyed the best average fixed Internet download speed in 2024.









# Speed: Upload





The subscribers of Digi enjoyed the best average fixed Internet upload speed in 2024.









# Speed: Latency





The subscribers of MasMovil enjoyed the best average fixed Internet latency speed in 2024.







# Fixed Internet performance in Spain





The subscribers of Digi enjoyed the best FTTH Internet performances in 2024.

- Best performances FTTH: Digi
- Best web browsing performances FTTH: Movistar and Vodafone
- Best video streaming performances FTTH: Movistar
- Fastest performan