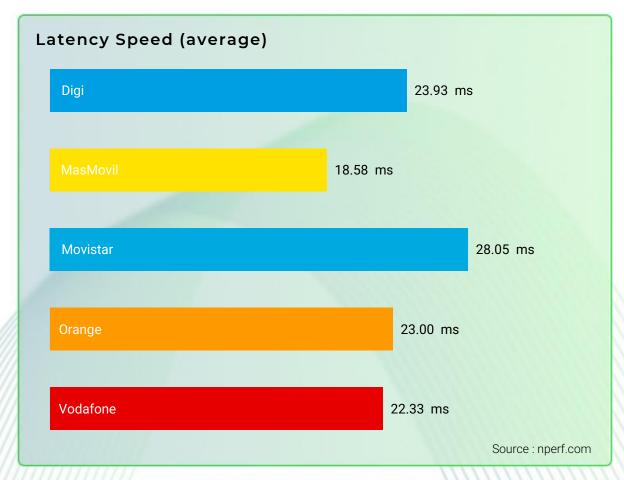

# Speed: Latency

The subscribers of MasMovil enjoyed the best average fixed Internet latency speed in 2024.