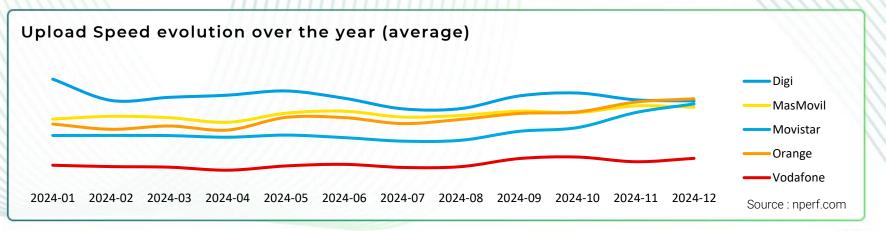

# Speed: Upload

The subscribers of Digi enjoyed the best average fixed Internet upload speed in 2024.