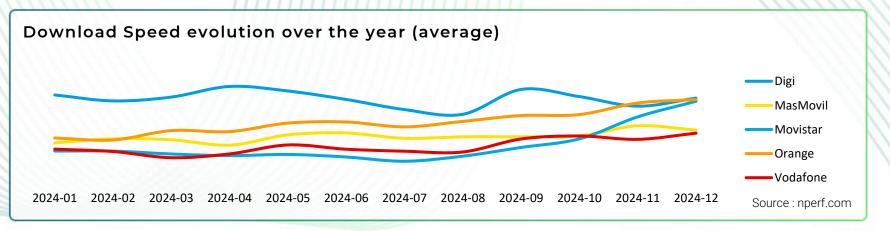

## Speed: Download

The subscribers of Digi enjoyed the best average fixed Internet download speed in 2024.