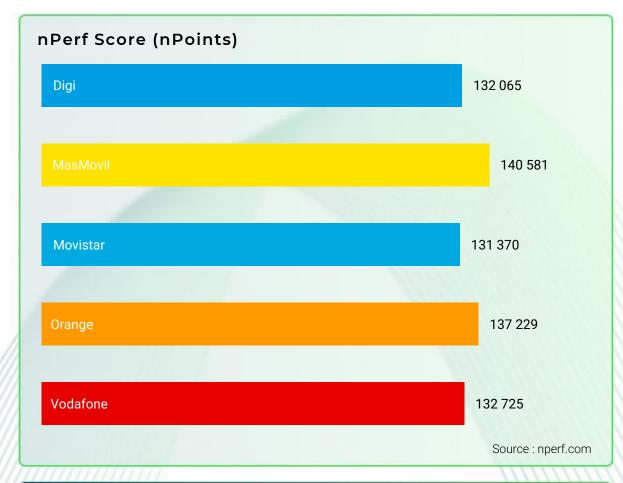

# 2. Executive Summary

The subscribers of MasMovil enjoyed the best fixed Internet performances in 2024.

|           |                          | Digi    | MasMovil | Movistar | Orange  | Vodafone |
|-----------|--------------------------|---------|----------|----------|---------|----------|
| •         | Download bitrates (Mb/s) | 310,38  | 262,78   | 253,42   | 279,74  | 250,70   |
| _         | Upload bitrates (Mb/s)   | 282,88  | 254,06   | 228,11   | 247,90  | 173,86   |
| <b>()</b> | Latency (ms)             | 23,93   | 18,58    | 28,05    | 23,00   | 22,33    |
|           | Web browsing (%)         | 74,29   | 79,37    | 78,14    | 78,45   | 78,12    |
| <b>:</b>  | Youtube streaming (%)    | 85,46   | 89,51    | 88,79    | 89,50   | 88,35    |
| 101       | nPerf Score (nPoints)    | 132 065 | 140 581  | 131 370  | 137 229 | 132 725  |