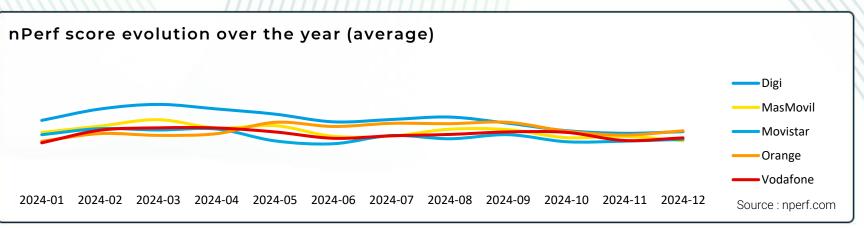

# Fixed Internet performance in Spain

The subscribers of MasMovil enjoyed the best fixed Internet performances in 2024.

The nperf score takes into account the measured bitrates, the latency and the Qoe tests.

The value of the points for the rates and the latency is calculated on a logarithmic scale, to better represent the perception of the user.

Thus, this score reflects the overall quality of the connection experienced by the user.