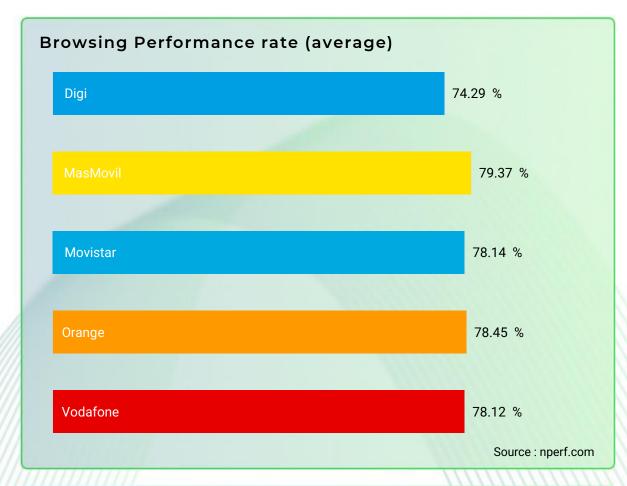

# **Quality of Experience: Browsing**

The subscribers of MasMovil enjoyed the best fixed Internet browsing performance in 2024.