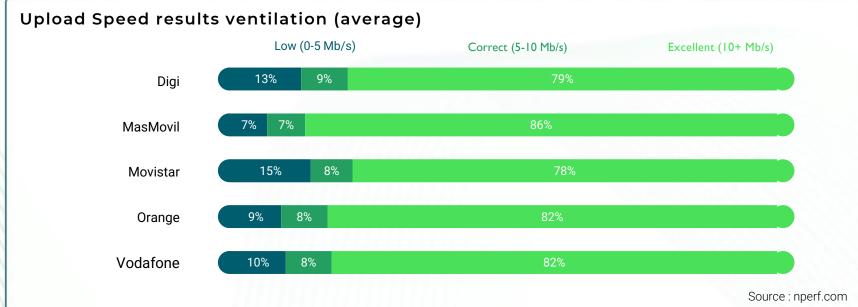

For a more comprehensive understanding of the user experience, our report features test results during both Busy hours (6 PM to 11 PM) and Idle hours (the rest of the day). Busy hours, marked by network strain, can impact user experience through congestion. This approach helps in understanding how network performance fluctuates throughout the day.