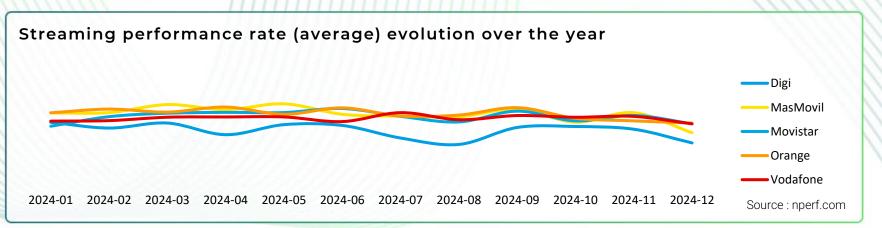

## **Quality of Experience: Streaming**

The subscribers of MasMovil and Orange enjoyed the best fixed Internet streaming performance in 2024.