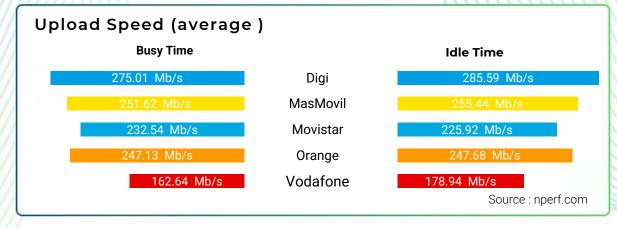

For a more comprehensive understanding of the user experience, our report features test results during both Busy hours (6 PM to 11 PM) and Idle hours (the rest of the day). Busy hours, marked by network strain, can impact user experience through congestion. This approach helps in understanding how network performance fluctuates throughout the day.

# Speed: Upload

The subscribers of Digi enjoyed the best average fixed Internet upload speed in 2024.