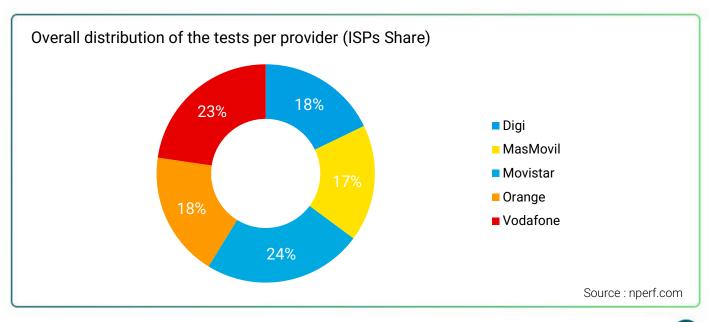

We only include national Internet service providers with test share above 5% share. The chart below shows the overall test distribution for each service provider.