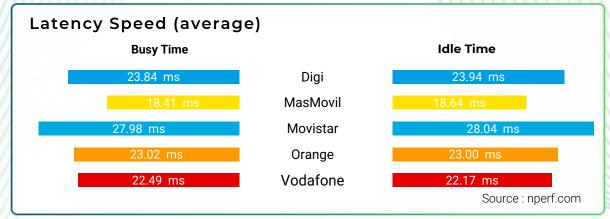

For a more comprehensive understanding of the user experience, our report features test results during both Busy hours (6 PM to 11 PM) and Idle hours (the rest of the day). Busy hours, marked by network strain, can impact user experience through congestion. This approach helps in understanding how network performance fluctuates throughout the day.

# Speed: Latency

The subscribers of MasMovil enjoyed the best average fixed Internet latency speed in 2024.