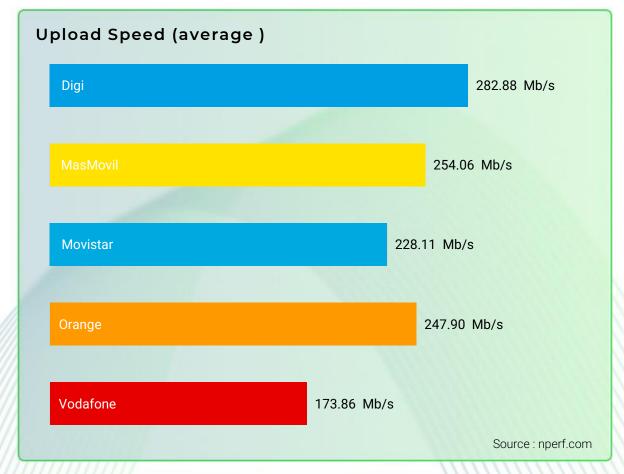

# Speed: Upload

The subscribers of Digi enjoyed the best average fixed Internet upload speed in 2024.