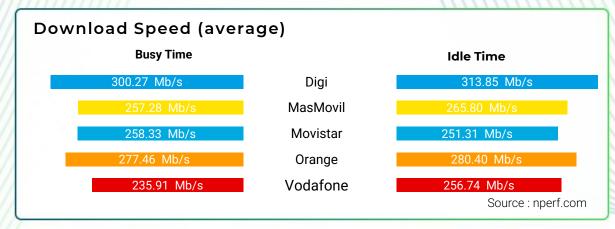

For a more comprehensive understanding of the user experience, our report features test results during both Busy hours (6 PM to 11 PM) and Idle hours (the rest of the day). Busy hours, marked by network strain, can impact user experience through congestion. This approach helps in understanding how network performance fluctuates throughout the day.

## Speed: Download

The subscribers of Digi enjoyed the best average fixed Internet download speed in 2024.