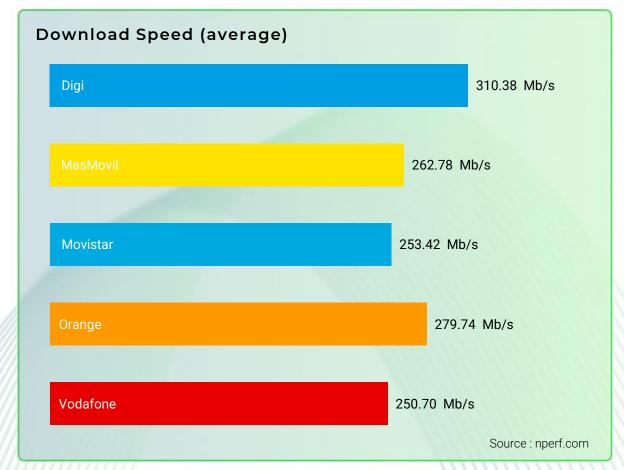

## Speed: Download

The subscribers of Digi enjoyed the best average fixed Internet download speed in 2024.