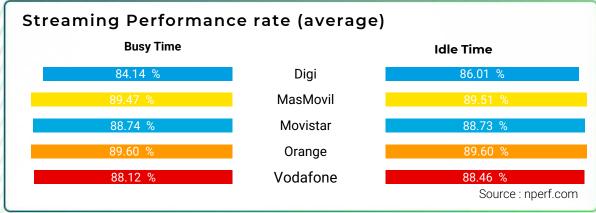

For a more comprehensive understanding of the user experience, our report features test results during both Busy hours (6 PM to 11 PM) and Idle hours (the rest of the day). Busy hours, marked by network strain, can impact user experience through congestion. This approach helps in understanding how network performance fluctuates throughout the day.

## **Quality of Experience: Streaming**

The subscribers of MasMovil and Orange enjoyed the best fixed Internet streaming performance in 2024.