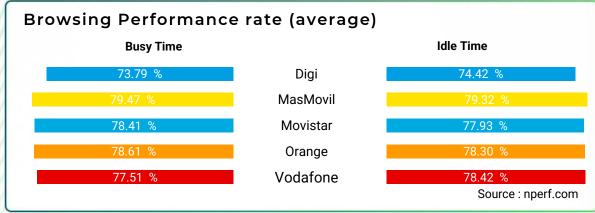

For a more comprehensive understanding of the user experience, our report features test results during both Busy hours (6 PM to 11 PM) and Idle hours (the rest of the day). Busy hours, marked by network strain, can impact user experience through congestion. This approach helps in understanding how network performance fluctuates throughout the day.