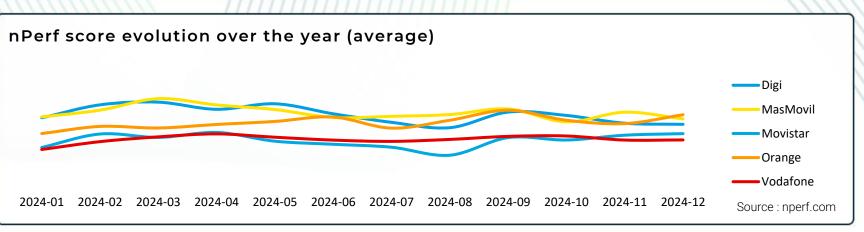

#### Introduction

In 2024, MasMovil and Digi have emerged as co-leaders. This marks a shift from the previous period, indicating a change in market dynamics. MasMovil has joined the ranks as a leader, showcasing its competitive edge. The market has seen a variety of leaders across different KPIs and focus areas, including MasMovil's dominance in latency and browsing, and Digi's continued strength in download and upload speed.