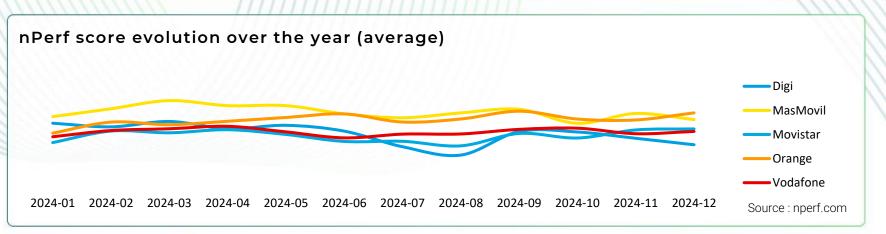

#### Introduction

In 2024, MasMovil and Digi have emerged as co-leaders. This marks a shift from the previous period, indicating a change in market dynamics. MasMovil has joined the ranks as a leader, showcasing its competitive edge. The market has seen a variety of leaders across different KPIs and focus areas, including MasMovil's dominance in latency and browsing, and Digi's continued strength in download and upload speed.

#### Conclusion

the fixed-line Internet market in Spain sees MasMovil and Digi as co-leaders, each excelling in distinct areas. MasMovil leads in latency and browsing, while Digi dominates in download and upload speed. Orange and Vodafone also play crucial roles with their strengths in browsing and video streaming, respectively. This competitive landscape highlights the dynamic nature of the market, with operators continuously striving to enhance their services and deliver superior Internet experiences to consumers.