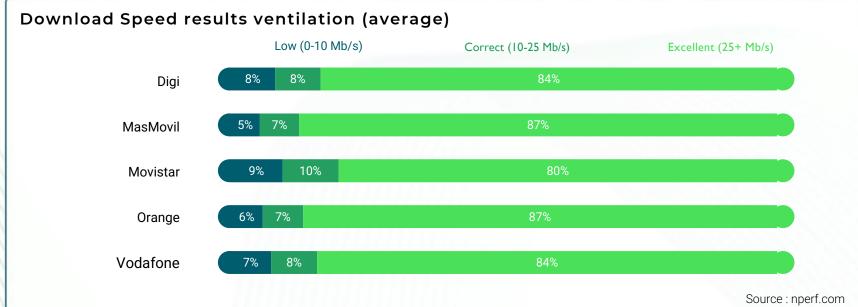

## Speed: Download

The subscribers of Digi enjoyed the best average fixed Internet download speed in 2024.