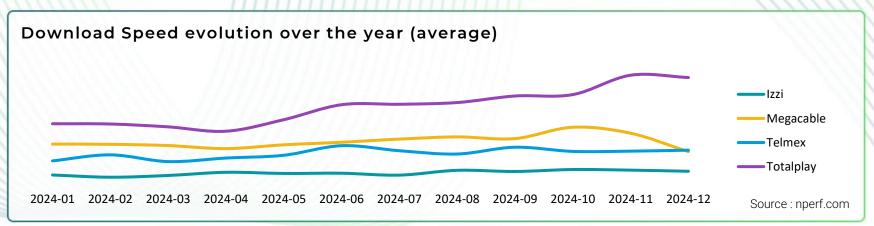

### Speed: Download

The subscribers of Totalplay enjoyed the best average fixed Internet download speed in 2024.