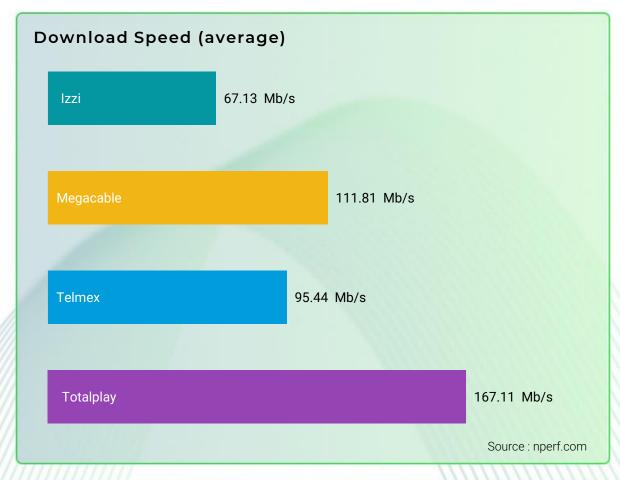

### Speed: Download

The subscribers of Totalplay enjoyed the best average fixed Internet download speed in 2024.