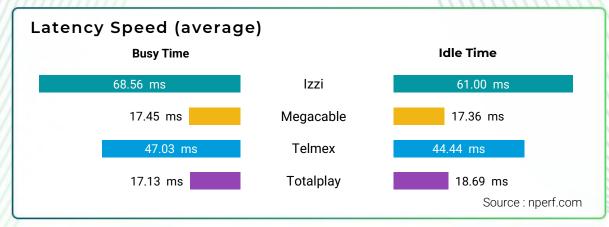

For a more comprehensive understanding of the user experience, our report features test results during both Busy hours (6 PM to 11 PM) and Idle hours (the rest of the day). Busy hours, marked by network strain, can impact user experience through congestion. This approach helps in understanding how network performance fluctuates throughout the day.