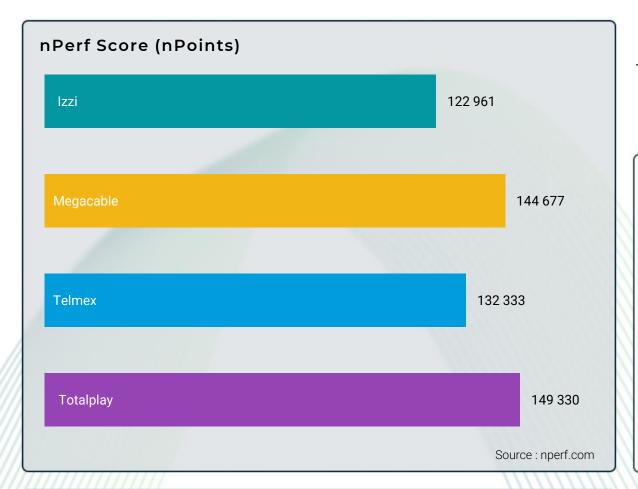

The subscribers of Totalplay enjoyed the best FTTH Internet performances in Mexico in 2024.

| FTTH Fixed Internet connections in Mexico |  |  |
|-------------------------------------------|--|--|
|                                           |  |  |
|                                           |  |  |

|                          | Izzi    | Megacable | Telmex  | Totalplay |
|--------------------------|---------|-----------|---------|-----------|
| Download bitrates (Mb/s) | 242,40  | 326,01    | 273,65  | 365,40    |
|                          | 244,06  | 232,12    | 228,48  | 222,72    |
| <b>◀▶</b> Latency (ms)   | 47,62   | 11,46     | 36,24   | 13,37     |
| Web browsing (%)         | 77,90   | 77,68     | 80,64   | 80,26     |
| Youtube streaming (%)    | 88,74   | 86,85     | 91,53   | 89,86     |
|                          |         |           |         |           |
| nPerf Score (nPoints)    | 122 961 | 144 677   | 132 333 | 149 330   |

Source : nperf.com

The subscribers of Totalplay enjoyed the best WIFI Internet performances in Mexico in 2024.

| ions in Mexico           |        |           |        |           |  |
|--------------------------|--------|-----------|--------|-----------|--|
|                          | Izzi   | Megacable | Telmex | Totalplay |  |
| Download bitrates (Mb/s) | 53,32  | 88,84     | 65,84  | 128,10    |  |
| ✓ Upload bitrates (Mb/s) | 15,25  | 46,30     | 53,06  | 45,36     |  |
| <b>◀▶</b> Latency (ms)   | 65,50  | 16,58     | 48,23  | 17,81     |  |
| Web browsing (%)         | 70,99  | 70,76     | 71,62  | 73,63     |  |
| Youtube streaming (%)    | 83,85  | 83,19     | 84,37  | 86,21     |  |
| nPerf Score (nPoints)    | 75 342 | 106 139   | 89 583 | 113 750   |  |

## Fixed Internet performance in Mexico

The subscribers of Totalplay enjoyed the best FTTH Internet performances in 2024.

- Best performances FTTH: Totalplay
- Best web browsing performances FTTH: Telmex
- Best video streaming performances FTTH: Telmex
- Fastest performances (Download) FTTH: Totalplay
- Fastest performances (Upload) FTTH: Izzi
- FTTH connections with the lowest latency: Megacable