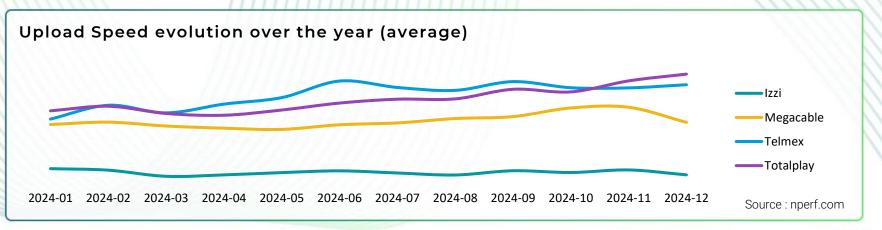

### Speed: Upload

The subscribers of Telmex enjoyed the best average fixed Internet upload speed in 2024.