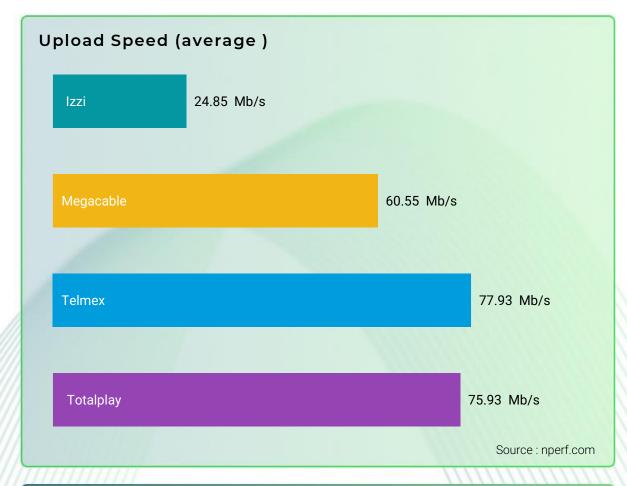

### Speed: Upload

The subscribers of Telmex enjoyed the best average fixed Internet upload speed in 2024.