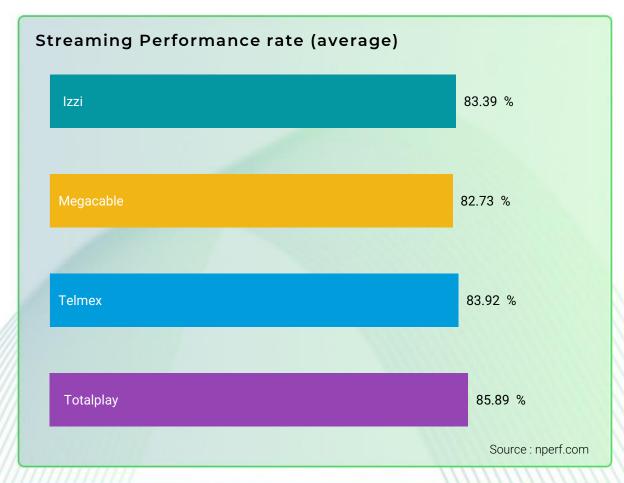

### **Quality of Experience: Streaming**

The subscribers of Totalplay enjoyed the best fixed Internet streaming performance in 2024.