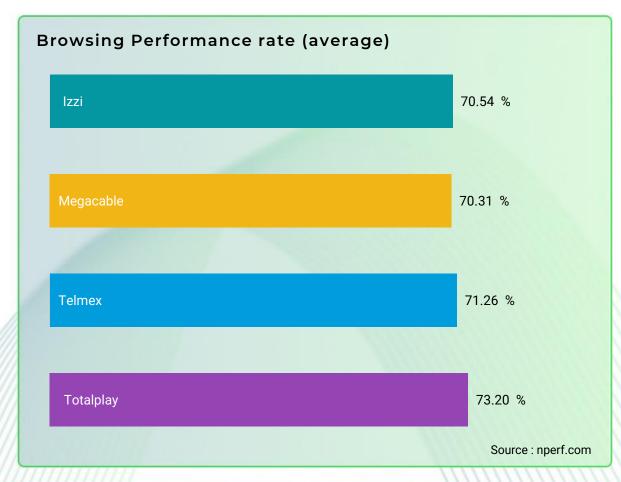

### **Quality of Experience: Browsing**

The subscribers of Totalplay enjoyed the best fixed Internet browsing performance in 2024.