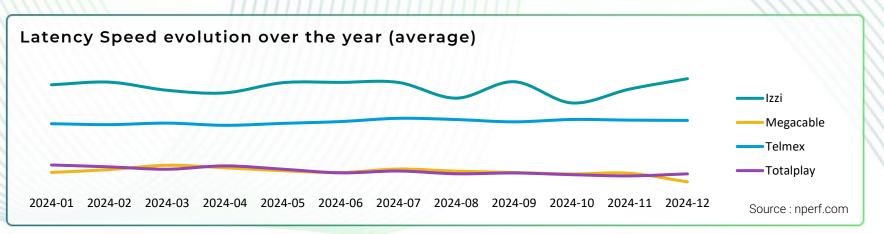

nternet service providers with test share above 5% share. The chart below shows the overall test distribution for each service provider.





### **Quality of Experience: Browsing**





The subscribers of Totalplay enjoyed the best fixed Internet browsing performance in 2024.









### **Quality of Experience: Streaming**





The subscribers of Totalplay enjoyed the best fixed Internet streaming performance in 2024.









### Speed: Download





The subscribers of Totalplay enjoyed the best average fixed Internet download speed in 2024.









### Speed: Upload





The subscribers of Telmex enjoyed the best average fixed Internet upload speed in 2024.









# Speed: Latency





The subscribers of Megacable enjoyed the best average fixed Internet latency speed in 2024.







## Fixed Internet performance in Mexico





The subscribers of Totalplay enjoyed the best FTTH Internet performances in 2024.

- Best performances FTTH: Totalplay
- Best web browsing performances FTTH: Telmex
- Best video streaming performances FTTH: Telmex
- Fastest performances (Download) FTTH: Totalplay
- Fastest performances (Upload) FTTH: Izzi
- FTTH connections with the lowest latency: Megacable

Source: nperf.com





## Fixed Internet performance in Mexico





The subscribers of Totalplay enjoyed the best WIFI Internet performances in Mexico in 2024.

- Best performances WIFI: Totalplay
- Best web browsing performances WIFI: Totalplay
- Best video streaming performances WIFI: Totalplay
- Fastest performances (Download) WIFI: Totalplay
- Fastest performances (Upload) WIFI: Telme