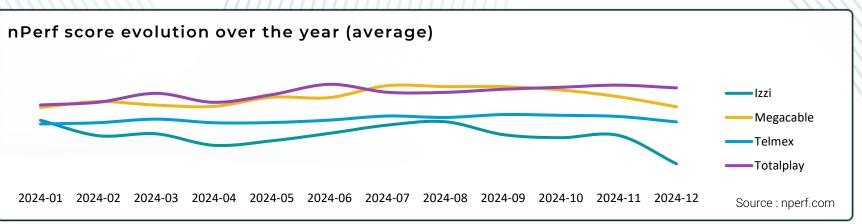

#### Introduction

In 2024, the fixed-line market in Mexico has shown significant developments. Totalplay emerges as the consistent leader, maintaining its position from the previous year. The market has witnessed notable improvements in various KPIs, with Totalplay excelling in download, browsing, and maintaining its global leadership. Telmex, however, has taken the lead in upload speed, marking a shift in the dynamics. The focus on technologies like WiFi and FTTH remains strong, with Totalplay leading in both areas. The market trends indicate a positive trajectory, highlighting the robust performance and competitiveness among operators.

#### Conclusion

Megacable, Totalplay, and Telmex lead the market with their strong performances across various categories. Totalplay continues to dominate in download speed, browsing, and video streaming, while Telmex excels in upload speed. Megacable leads in latency, showcasing the diversity and strength of operators in the market. The positive market trends and competitive spirit among operators bode well for the future, ensuring continued advancements in connectivity and service quality.