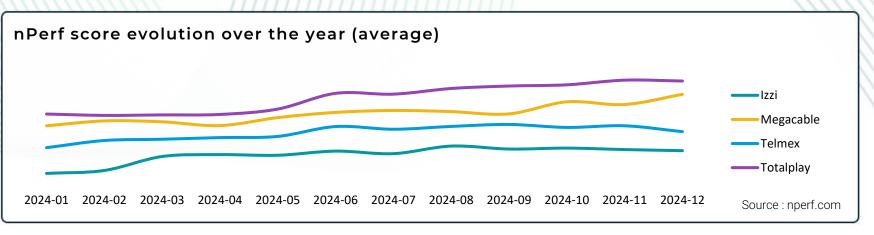

#### Introduction

In 2024, the fixed-line market in Mexico has shown significant developments. Totalplay emerges as the consistent leader, maintaining its position from the previous year. The market has witnessed notable improvements in various KPIs, with Totalplay excelling in download, browsing, and maintaining its global leadership. Telmex, however, has taken the lead in upload speed, marking a shift in the dynamics. The focus on technologies like WiFi and FTTH remains strong, with Totalplay leading in both areas. The market trends indicate a positive trajectory, highlighting the robust performance and competitiveness among operators.