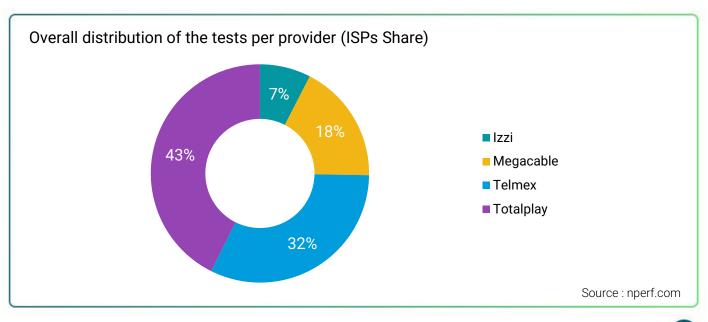

We only include national Internet service providers with test share above 5% share. The chart below shows the overall test distribution for each service provider.