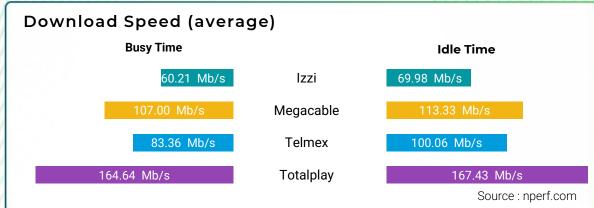

For a more comprehensive understanding of the user experience, our report features test results during both Busy hours (6 PM to 11 PM) and Idle hours (the rest of the day). Busy hours, marked by network strain, can impact user experience through congestion. This approach helps in understanding how network performance fluctuates throughout the day.

### Speed: Download

The subscribers of Totalplay enjoyed the best average fixed Internet download speed in 2024.