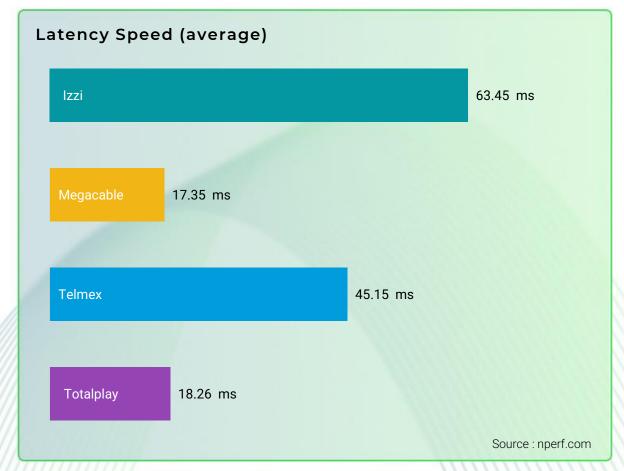

# Speed: Latency

The subscribers of Megacable enjoyed the best average fixed Internet latency speed in 2024.