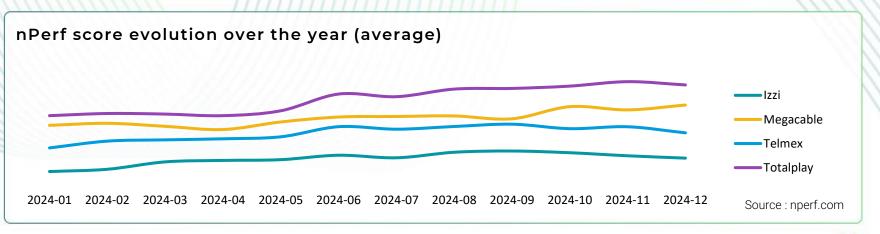

## Fixed Internet performance in Mexico

The subscribers of Totalplay enjoyed the best fixed Internet performances in 2024.

The nperf score takes into account the measured bitrates, the latency and the Qoe tests.

The value of the points for the rates and the latency is calculated on a logarithmic scale, to better represent the perception of the user.

Thus, this score reflects the overall quality of the connection experienced by the user.

Source: nperf.com