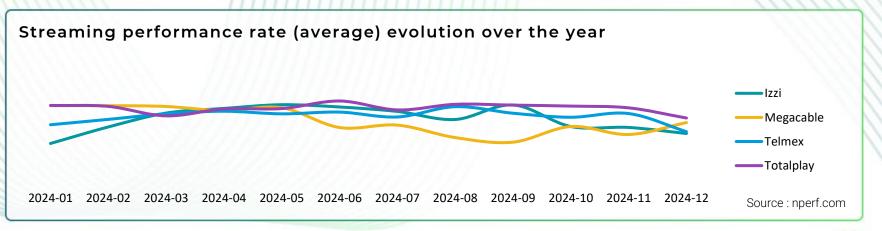

### **Quality of Experience: Streaming**

The subscribers of Totalplay enjoyed the best fixed Internet streaming performance in 2024.