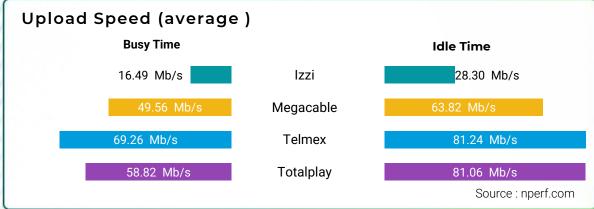

For a more comprehensive understanding of the user experience, our report features test results during both Busy hours (6 PM to 11 PM) and Idle hours (the rest of the day). Busy hours, marked by network strain, can impact user experience through congestion. This approach helps in understanding how network performance fluctuates throughout the day.