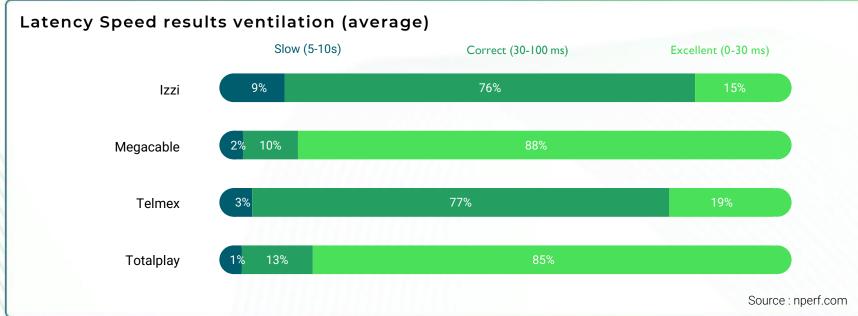

We only include national Internet service providers with test share above 5% share. The chart below shows the overall test distribution for each service provider.