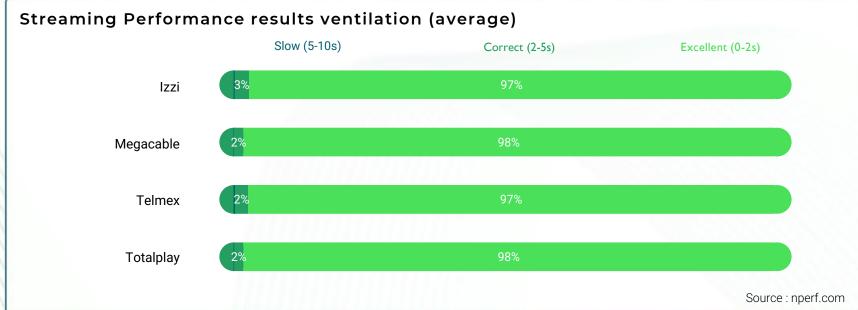

### **Quality of Experience: Streaming**

The subscribers of Totalplay enjoyed the best fixed Internet streaming performance in 2024.