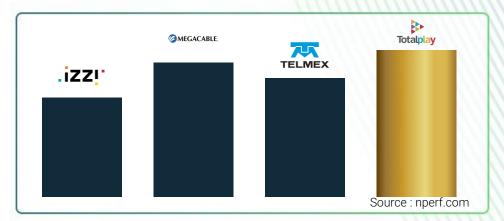

# 2. Executive Summary

The subscribers of Totalplay enjoyed the best fixed Internet performances in 2024.

|            |                          | Izzi   | Megacable | Telmex | Totalplay |
|------------|--------------------------|--------|-----------|--------|-----------|
| •          | Download bitrates (Mb/s) | 67,13  | 111,81    | 95,44  | 167,11    |
| <b>▲</b> l | Upload bitrates (Mb/s)   | 24,85  | 60,55     | 77,93  | 75,93     |
| <b>()</b>  | Latency (ms)             | 63,45  | 17,35     | 45,15  | 18,26     |
| <b>*</b>   | Web browsing (%)         | 70,54  | 70,31     | 71,26  | 73,20     |
| <b>©</b>   | Youtube streaming (%)    | 83,39  | 82,73     | 83,92  | 85,89     |
| <u>(U)</u> | nPerf Score (nPoints)    | 80 953 | 109 341   | 96 839 | 119 436   |

## Fixed Internet performance in Mexico

The subscribers of Totalplay enjoyed the best fixed Internet performances in 2024.

The nperf score takes into account the measured bitrates, the latency and the Qoe tests.