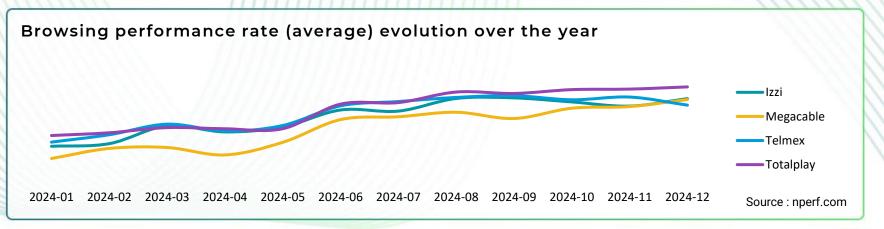

### **Quality of Experience: Browsing**

The subscribers of Totalplay enjoyed the best fixed Internet browsing performance in 2024.