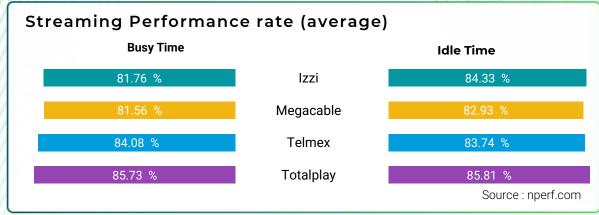

For a more comprehensive understanding of the user experience, our report features test results during both Busy hours (6 PM to 11 PM) and Idle hours (the rest of the day). Busy hours, marked by network strain, can impact user experience through congestion. This approach helps in understanding how network performance fluctuates throughout the day.

### **Quality of Experience: Streaming**

The subscribers of Totalplay enjoyed the best fixed Internet streaming performance in 2024.