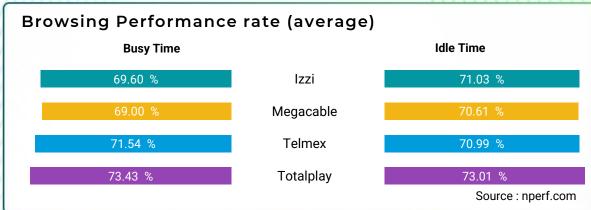

For a more comprehensive understanding of the user experience, our report features test results during both Busy hours (6 PM to 11 PM) and Idle hours (the rest of the day). Busy hours, marked by network strain, can impact user experience through congestion. This approach helps in understanding how network performance fluctuates throughout the day.

### **Quality of Experience: Browsing**

The subscribers of Totalplay enjoyed the best fixed Internet browsing performance in 2024.