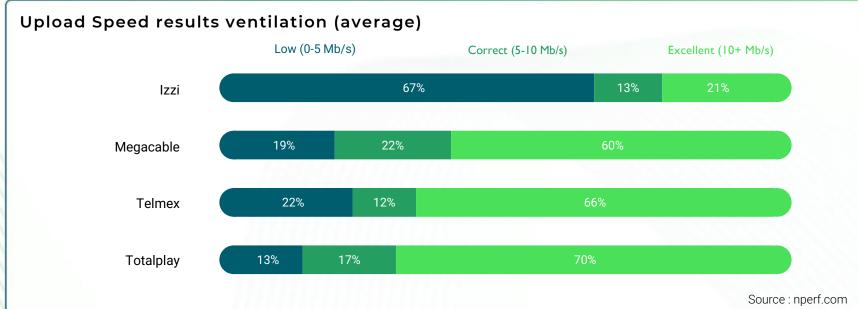

We only include national Internet service providers with test share above 5% share. The chart below shows the overall test distribution for each service provider.