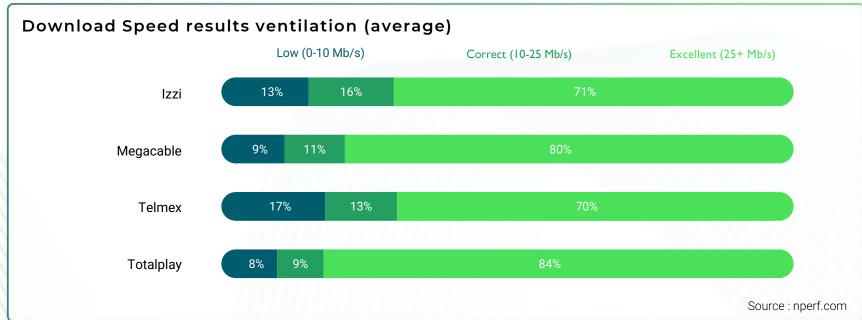

We only include national Internet service providers with test share above 5% share. The chart below shows the overall test distribution for each service provider.