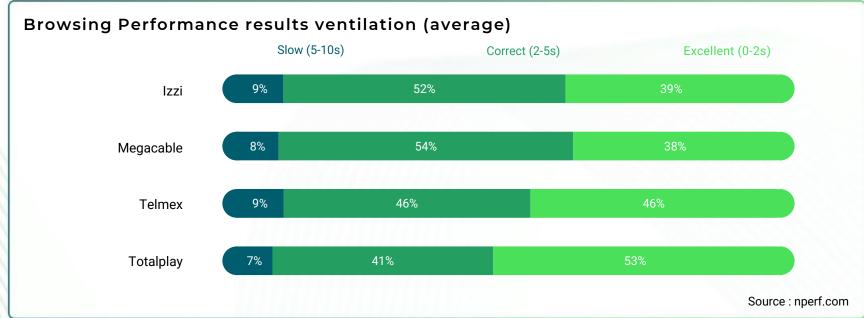

### **Browsing performance**

The browsing test assesses the load time of the fully loaded pages, including images, javascript, CSS, and fonts, for the five most popular sites. This indicator reflects the perceived quality by the user.

### **Quality of Experience: Browsing**

The subscribers of Totalplay enjoyed the best fixed Internet browsing performance in 2024.