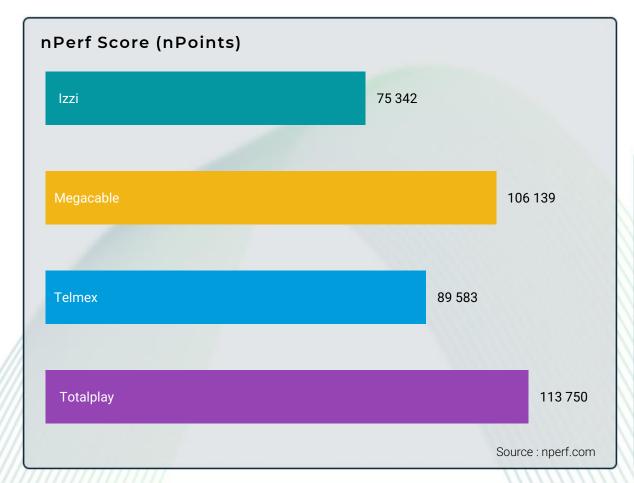

## Fixed Internet performance in Mexico

The subscribers of Totalplay enjoyed the best WIFI Internet performances in Mexico in 2024.

- Best performances WIFI: Totalplay
- Best web browsing performances WIFI: Totalplay
- Best video streaming performances WIFI: Totalplay
- Fastest performances (Download) WIFI: Totalplay
- Fastest performances (Upload) WIFI: Telmex
- WIFI connections with the lowest latency: Megacable

Source : nperf.com