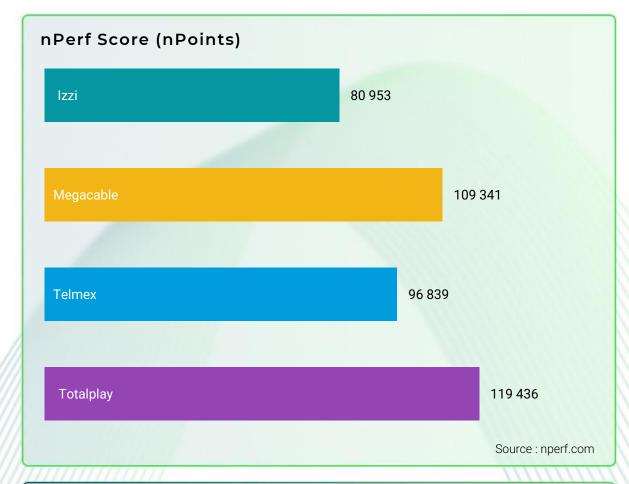

# 2. Executive Summary

The subscribers of Totalplay enjoyed the best fixed Internet performances in 2024.

|            |                          | Izzi   | Megacable | Telmex | Totalplay |
|------------|--------------------------|--------|-----------|--------|-----------|
| •          | Download bitrates (Mb/s) | 67,13  | 111,81    | 95,44  | 167,11    |
| <b>▲</b> l | Upload bitrates (Mb/s)   | 24,85  | 60,55     | 77,93  | 75,93     |
| <b>()</b>  | Latency (ms)             | 63,45  | 17,35     | 45,15  | 18,26     |
| <b>*</b>   | Web browsing (%)         | 70,54  | 70,31     | 71,26  | 73,20     |
| <b>©</b>   | Youtube streaming (%)    | 83,39  | 82,73     | 83,92  | 85,89     |
| <u>(U)</u> | nPerf Score (nPoints)    | 80 953 | 109 341   | 96 839 | 119 436   |

## Fixed Internet performance in Mexico

The subscribers of Totalplay enjoyed the best fixed Internet performances in 2024.

The nperf score takes into account the measured bitrates, the latency and the Qoe tests.