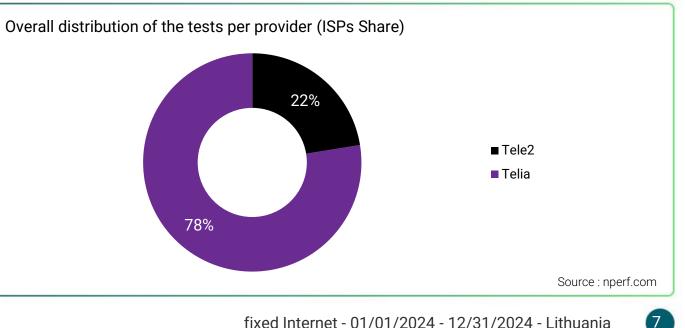

We only include national Internet service providers with test share above 5% share. The chart below shows the overall test distribution for each service provider.

The subscribers of Telia enjoyed the best fixed Internet browsing performance in 2024.