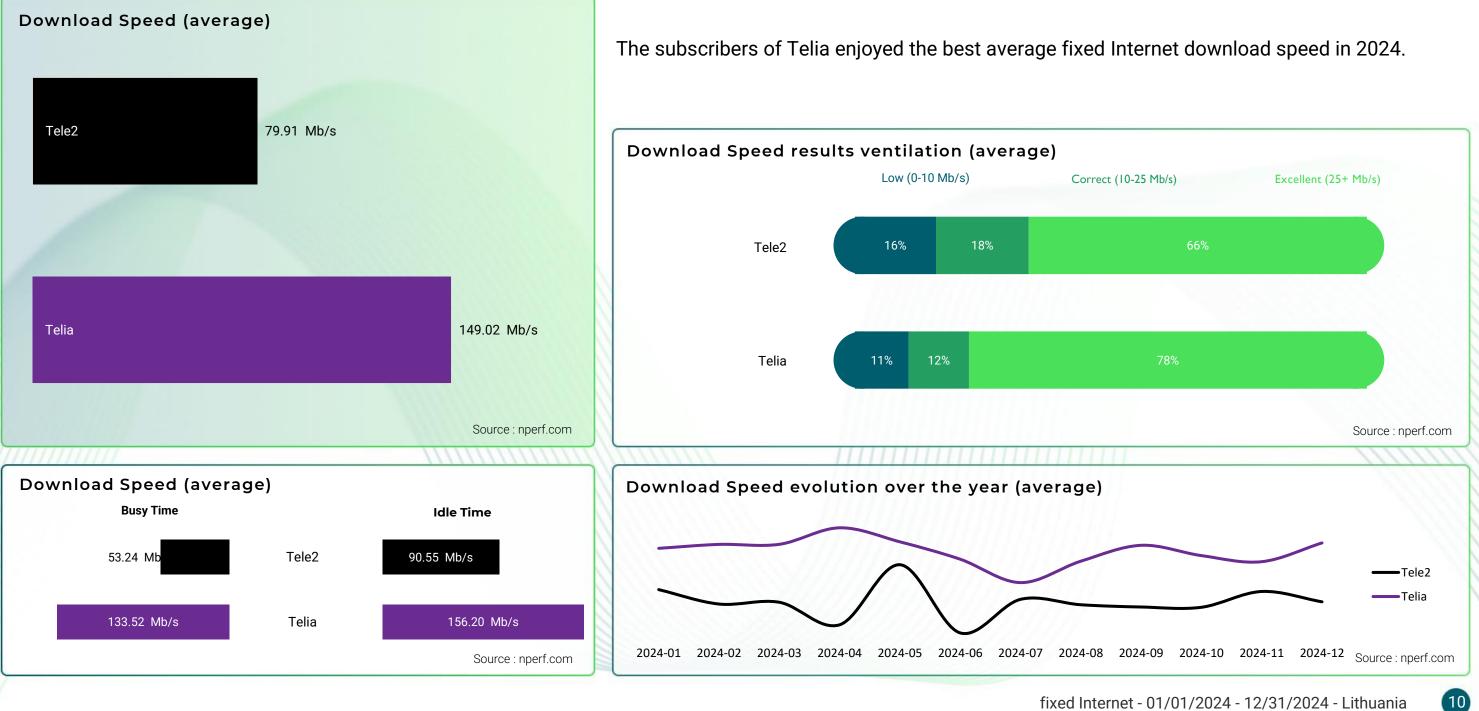

## 2. Executive Summary

The subscribers of Telia enjoyed the best fixed Internet performances in 2024.

The subscribers of Telia enjoyed the best WIFI Internet performances in Lithuania in 2024.

WIFI Fixed Internet connections in Lithuania Tele2 Telia Download bitrates (Mb/s) 66,55 123,59  $\overline{\phantom{a}}$ Upload bitrates (Mb/s) 16,58 88,69 Latency (ms) 77,67 52,49 Web browsing (%) 72,69 79,06 Youtube streaming (%) 0 83,41 86,82 nPerf Score (nPoints) 77 586 105 740