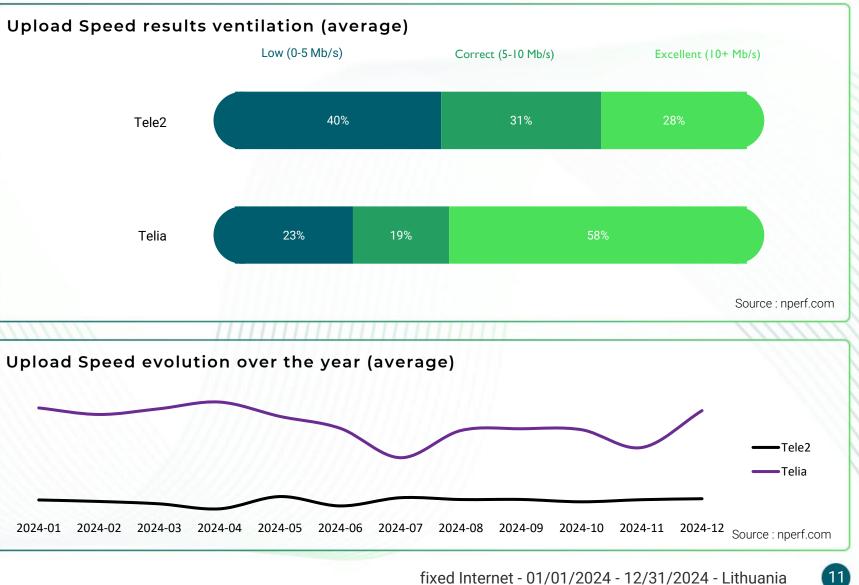

The subscribers of Telia enjoyed the best fixed Internet streaming performance in 2024.

The subscribers of Telia enjoyed the best average fixed Internet upload speed in 2024.