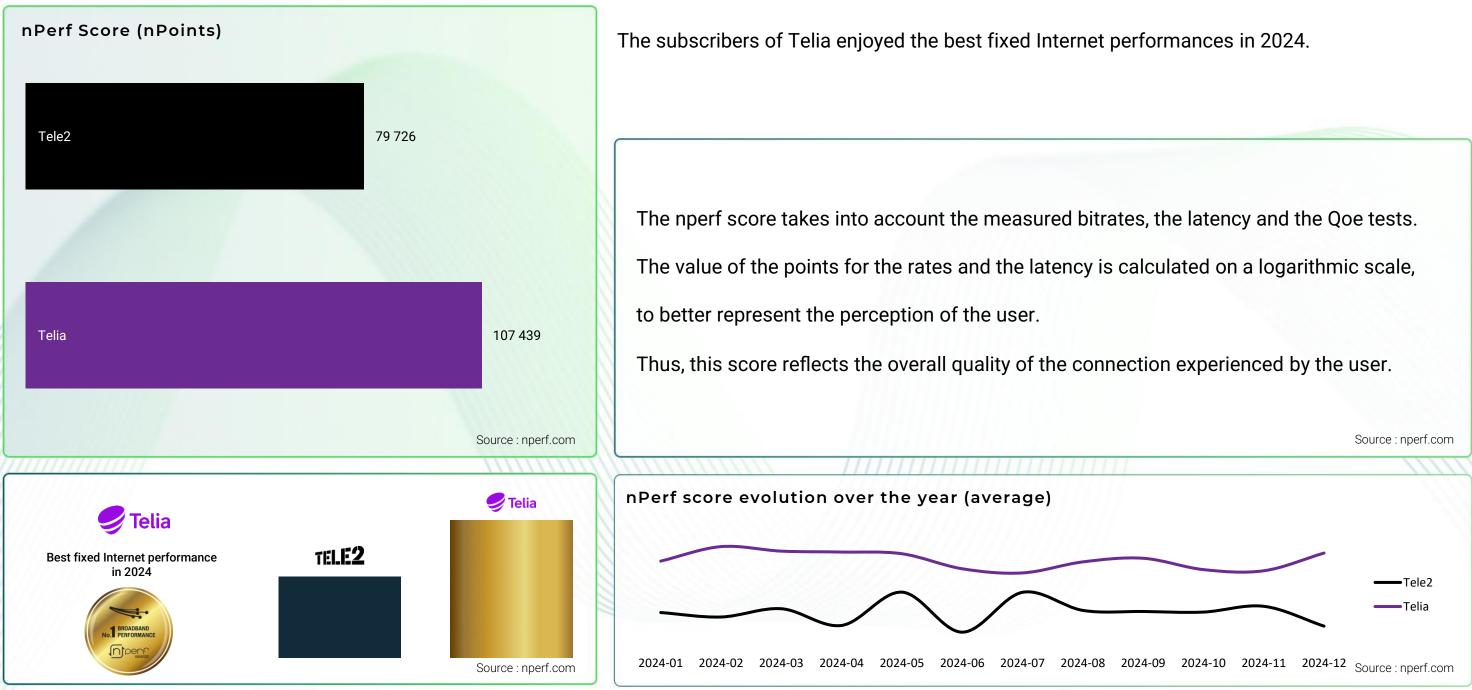

## 2. Executive Summary

The subscribers of Telia enjoyed the best fixed Internet performances in 2024.

The subscribers of Telia enjoyed the best WIFI Internet performances in Lithuania in 2024.

WIFI Fixed Internet connections in Lithuania Tele2 Telia Download bitrates (Mb/s) 66,55 123,59  $\overline{\phantom{a}}$ Upload bitrates (Mb/s) 16,58 88,69 Latency (ms) 77,67 52,49 Web browsing (%) 72,69 79,06 Youtube streaming (%) 0 83,41 86,82 nPerf Score (nPoints) 77 586 105 740

### **Telia: Market Leader with Exceptional Performance**

For the period analyzed, Telia stands out as the market leader with an impressive Score nPerf. The operator excels in download and upload speed, showing a remarkable improvement in upload speeds exceeding 10%. Telia also leads in latency, browsing, and video streaming, showcasing a comprehensive dominance across all KPIs. In terms of technology focus, Telia is the undisputed leader in WiFi, emphasizing its pioneering role in fixed-line Internet performance in Lithuania.

### Conclusion

Telia remains the dominant force in the Lithuanian fixed-line Internet market, leading in all major KPIs and maintaining its leadership in WiFi. The market exhibits strong competitive dynamics, with operators like Tele2 showing significant improvement and contributing to the overall positive outlook. The consistent performance and advancements in technology focus areas indicate a robust and competitive market poised for future growth.