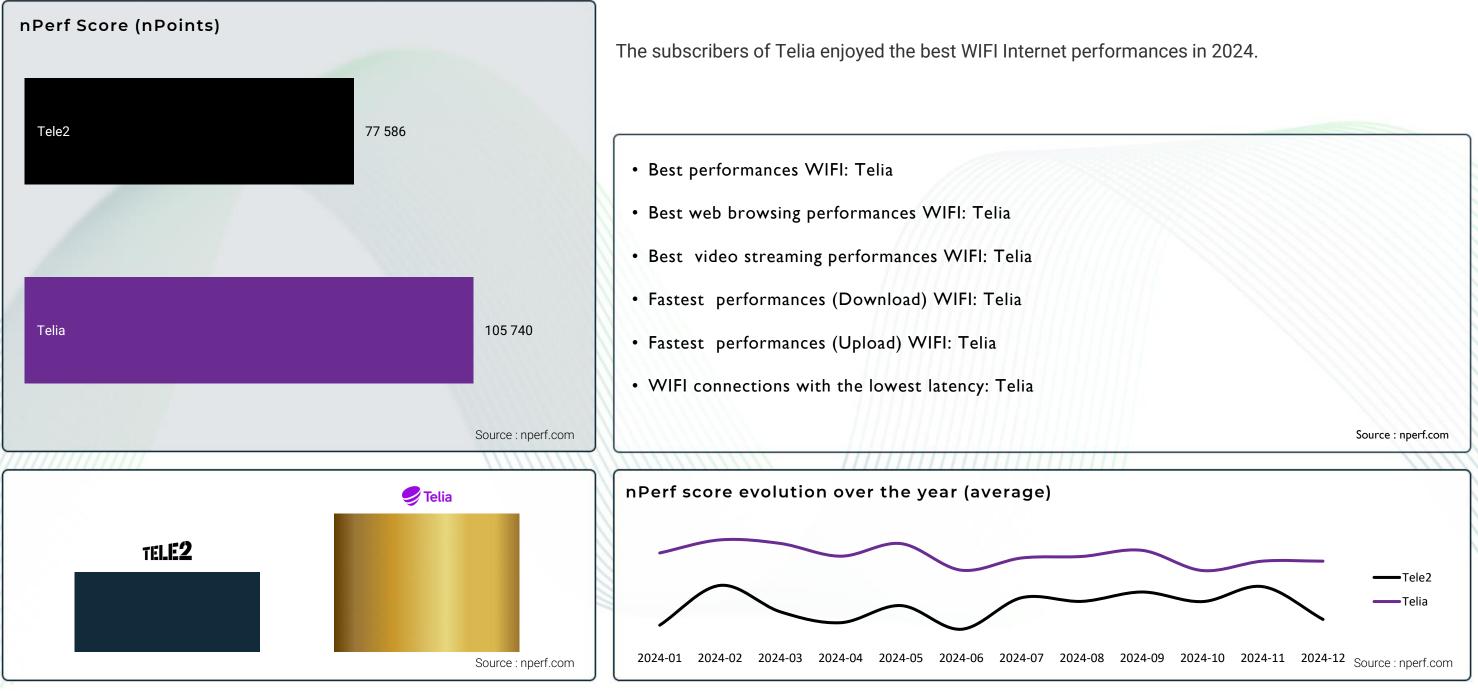

## 2. Executive Summary

The subscribers of Telia enjoyed the best fixed Internet performances in 2024.

The subscribers of Telia enjoyed the best WIFI Internet performances in Lithuania in 2024.

WIFI Fixed Internet connections in Lithuania Tele2 Telia Download bitrates (Mb/s) 66,55 123,59  $\overline{\phantom{a}}$ Upload bitrates (Mb/s) 16,58 88,69 Latency (ms) 77,67 52,49 Web browsing (%) 72,69 79,06 Youtube streaming (%) 0 83,41 86,82 nPerf Score (nPoints) 77 586 105 740

### **Telia: Market Leader with Exceptional Performance**

For the period analyzed, Telia stands out as the market leader with an impressive Score nPerf. The operator excels in download and upload speed, showing a remarkable improvement in upload speeds exceeding 10%. Telia also leads in latency, browsing, and video streaming, showcasing a comprehensive dominance across all KPIs. In terms of technology focus, Telia is the undisputed leader in WiFi, emphasizing its pioneering role in fixed-line Internet performance in Lithuania.