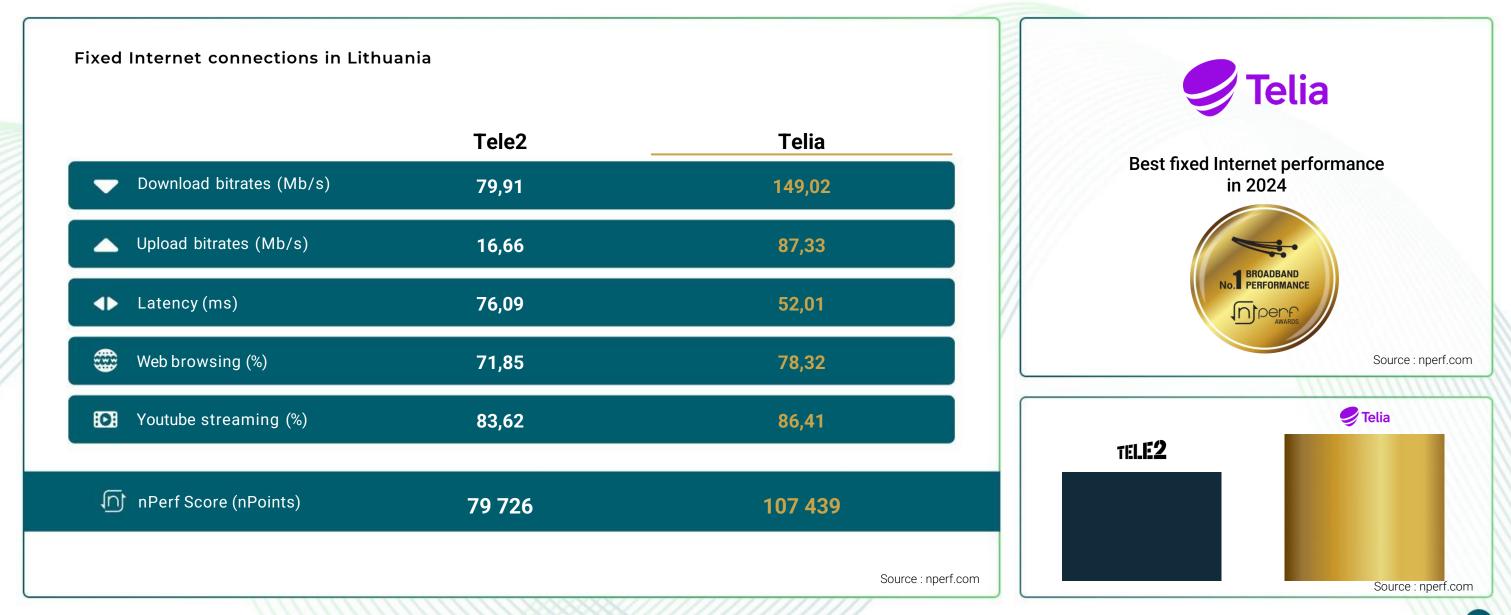

## 2. Executive Summary

The subscribers of Telia enjoyed the best fixed Internet performances in 2024.

The subscribers of Telia enjoyed the best WIFI Internet performances in Lithuania in 2024.

WIFI Fixed Internet connections in Lithuania Tele2 Telia Download bitrates (Mb/s) 66,55 123,59  $\overline{\phantom{a}}$ Upload bitrates (Mb/s) 16,58 88,69 Latency (ms) 77,67 52,49 Web browsing (%) 72,69 79,06 Youtube streaming (%) 0 83,41 86,82 nPerf Score (nPoints) 77 586 105 740

We only include national Internet service providers with test share above 5% share. The chart below shows the overall test distribution for each service provider.

The subscribers of Telia enjoyed the best fixed Internet browsing performance in 2024.

The subscribers of Telia enjoyed the best fixed Internet streaming performance in 2024.

The subscribers of Telia enjoyed the best average fixed Internet upload speed in 2024.