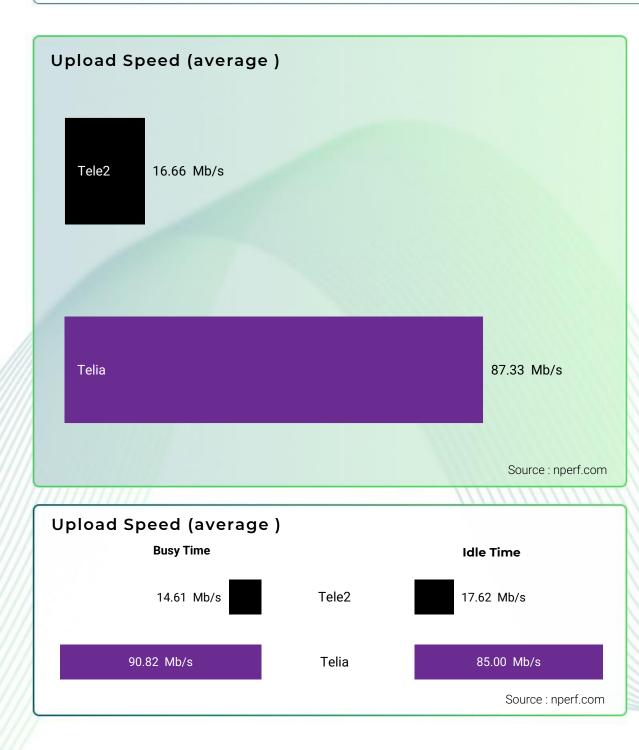

The subscribers of Telia enjoyed the best fixed Internet streaming performance in 2024.

The subscribers of Telia enjoyed the best average fixed Internet upload speed in 2024.