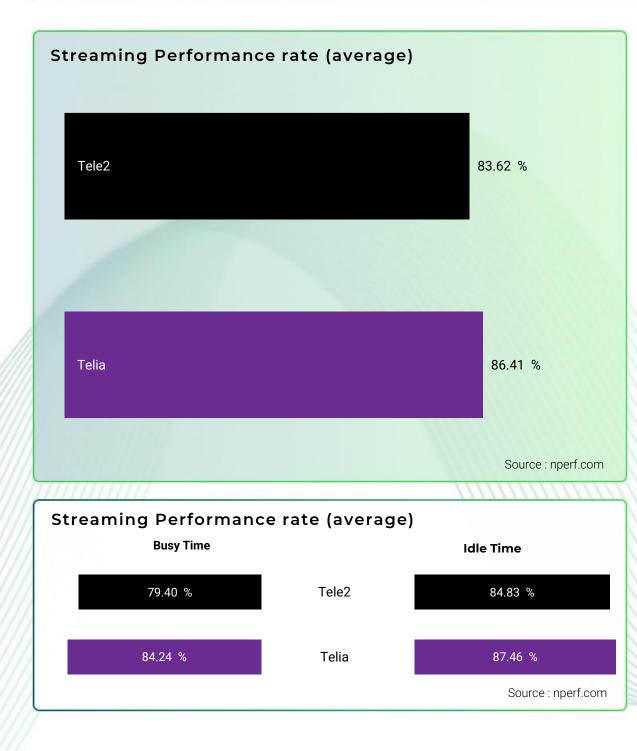

### Streaming performance

The video streaming test gauges the load time of a fully loaded video in three resolutions on YouTube, considering stalls during playback. This indicator reflects the perceived quality by the user.

The subscribers of Telia enjoyed the best fixed Internet streaming performance in 2024.

The subscribers of Telia enjoyed the best average fixed Internet upload speed in 2024.