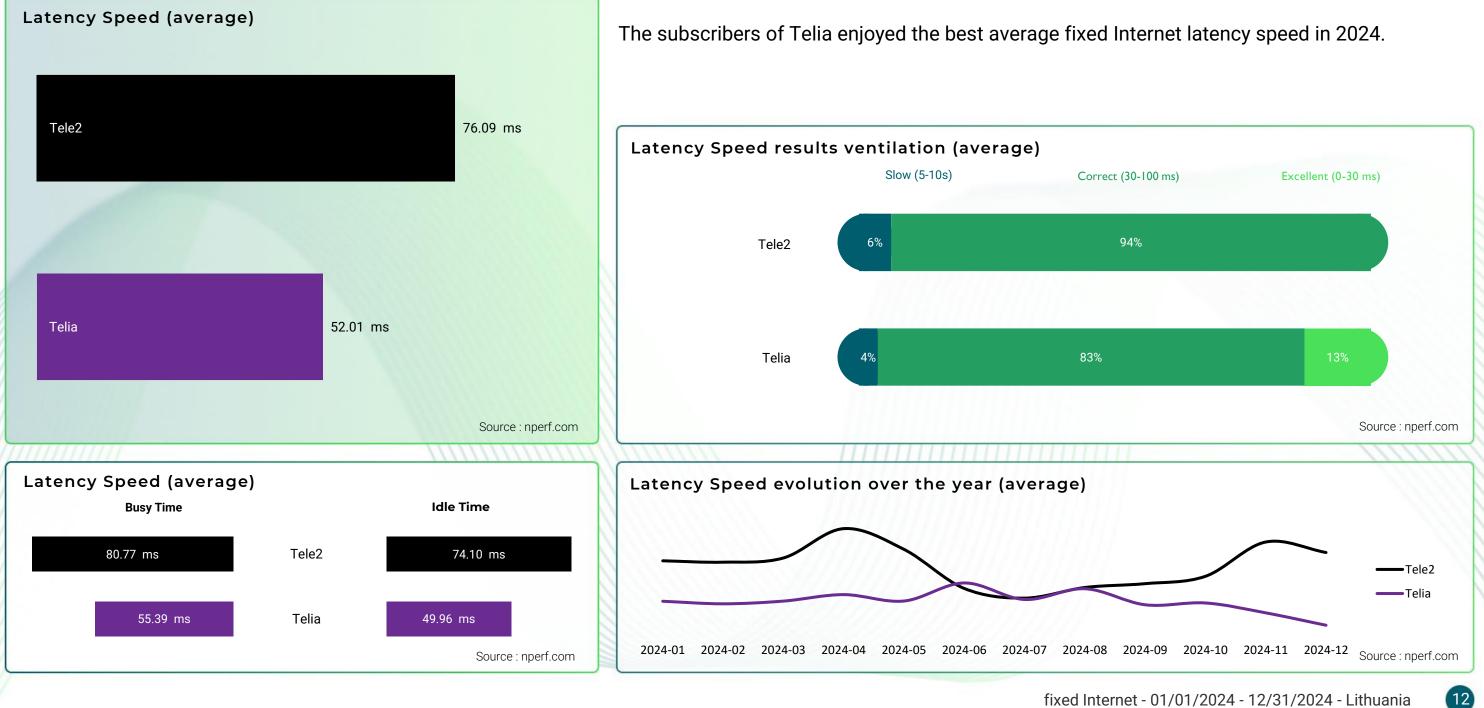

### ▲ Latency (ping)

It indicated the delay a small packet of data requires to make a round-trip from your computer to the nPerf server. The shorter the delay, the most reactive your connection is. The main is the minimum value