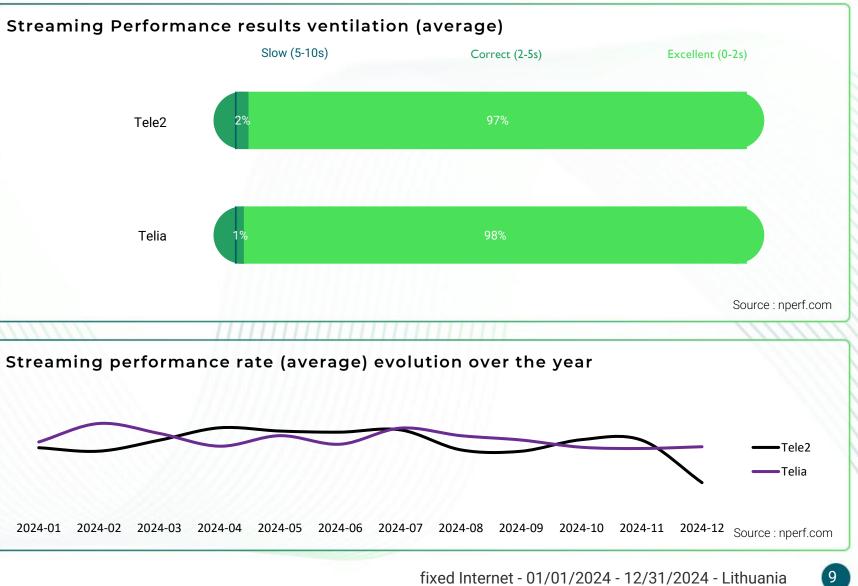

The subscribers of Telia enjoyed the best fixed Internet streaming performance in 2024.

The subscribers of Telia enjoyed the best average fixed Internet upload speed in 2024.