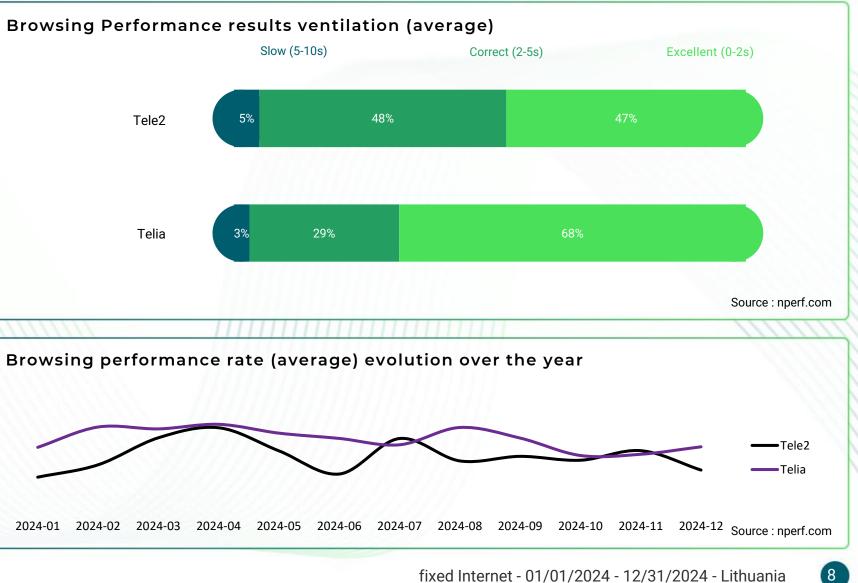

### **Browsing performance**

The browsing test assesses the load time of the fully loaded pages, including images, javascript, CSS, and fonts, for the five most popular sites. This indicator reflects the perceived quality by the user.

We only include national Internet service providers with test share above 5% share. The chart below shows the overall test distribution for each service provider.

The subscribers of Telia enjoyed the best fixed Internet browsing performance in 2024.