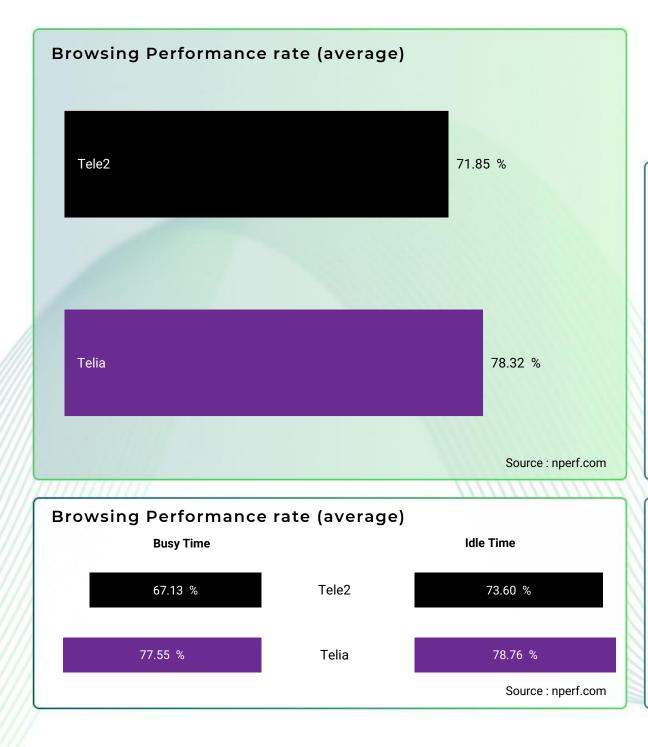

### **Browsing performance**

The browsing test assesses the load time of the fully loaded pages, including images, javascript, CSS, and fonts, for the five most popular sites. This indicator reflects the perceived quality by the user.

We only include national Internet service providers with test share above 5% share. The chart below shows the overall test distribution for each service provider.

The subscribers of Telia enjoyed the best fixed Internet browsing performance in 2024.