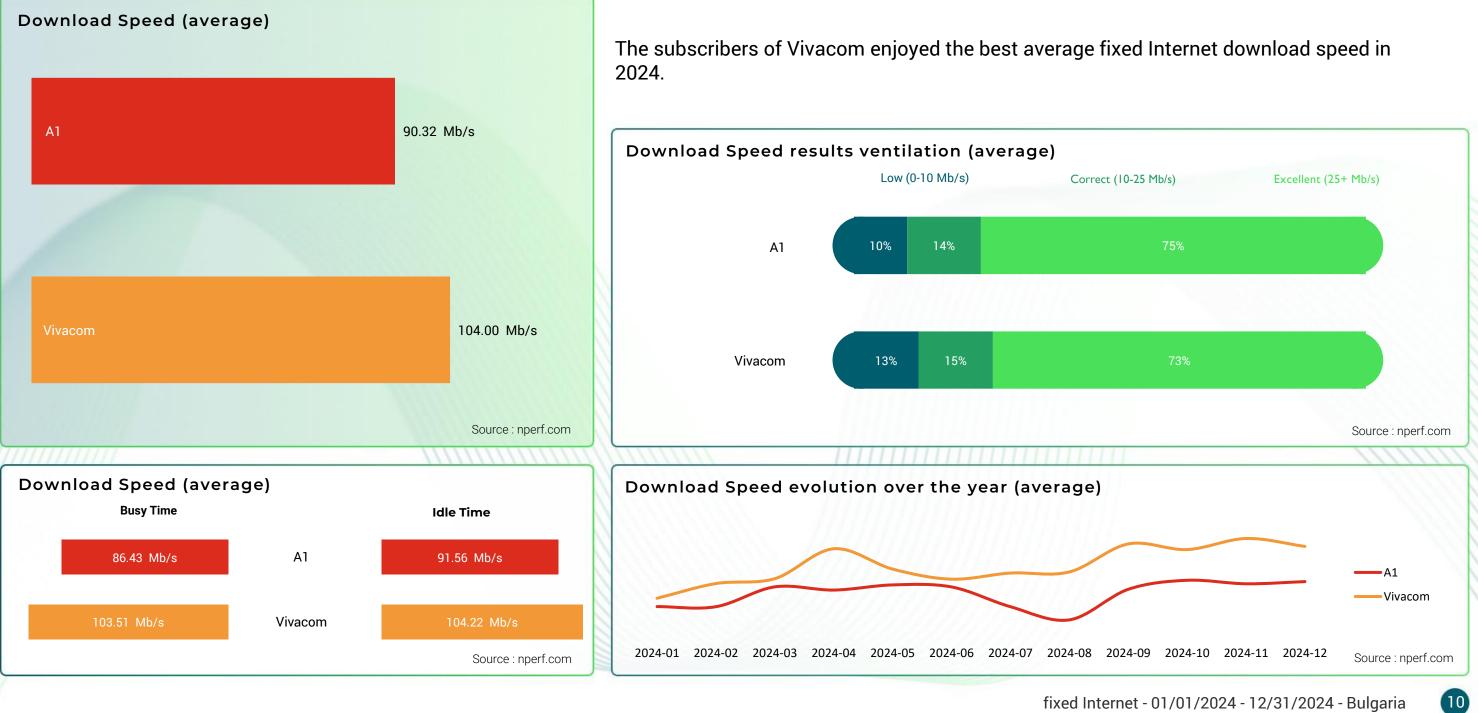

### Download birate

Indicates the amount of data your connection can receive in one second from the nPerf server. The highest the measured value, the best is the bitrate of your connection.

We only include national Internet service providers with test share above 5% share. The chart below shows the overall test distribution for each service provider.

The subscribers of Vivacom enjoyed the best fixed Internet browsing performance in 2024.