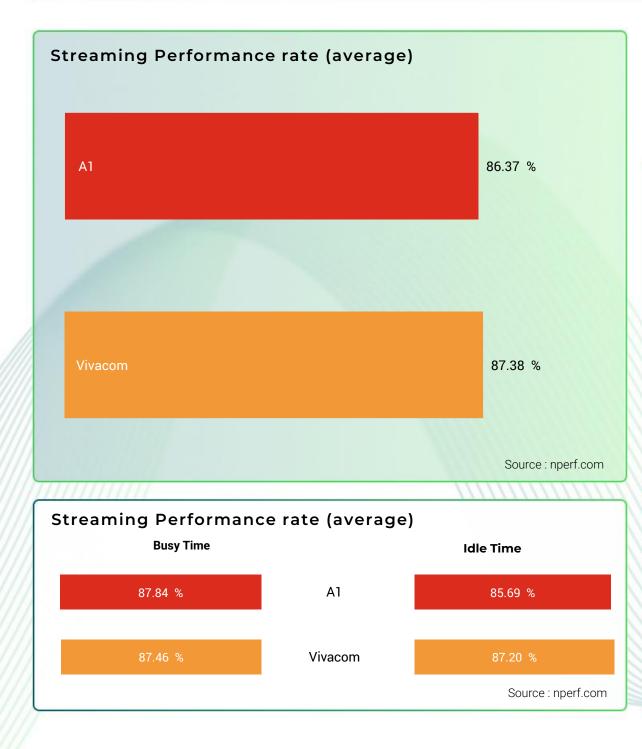

### Streaming performance

The video streaming test gauges the load time of a fully loaded video in three resolutions on YouTube, considering stalls during playback. This indicator reflects the perceived quality by the user.

The subscribers of Vivacom enjoyed the best fixed Internet streaming performance in 2024.