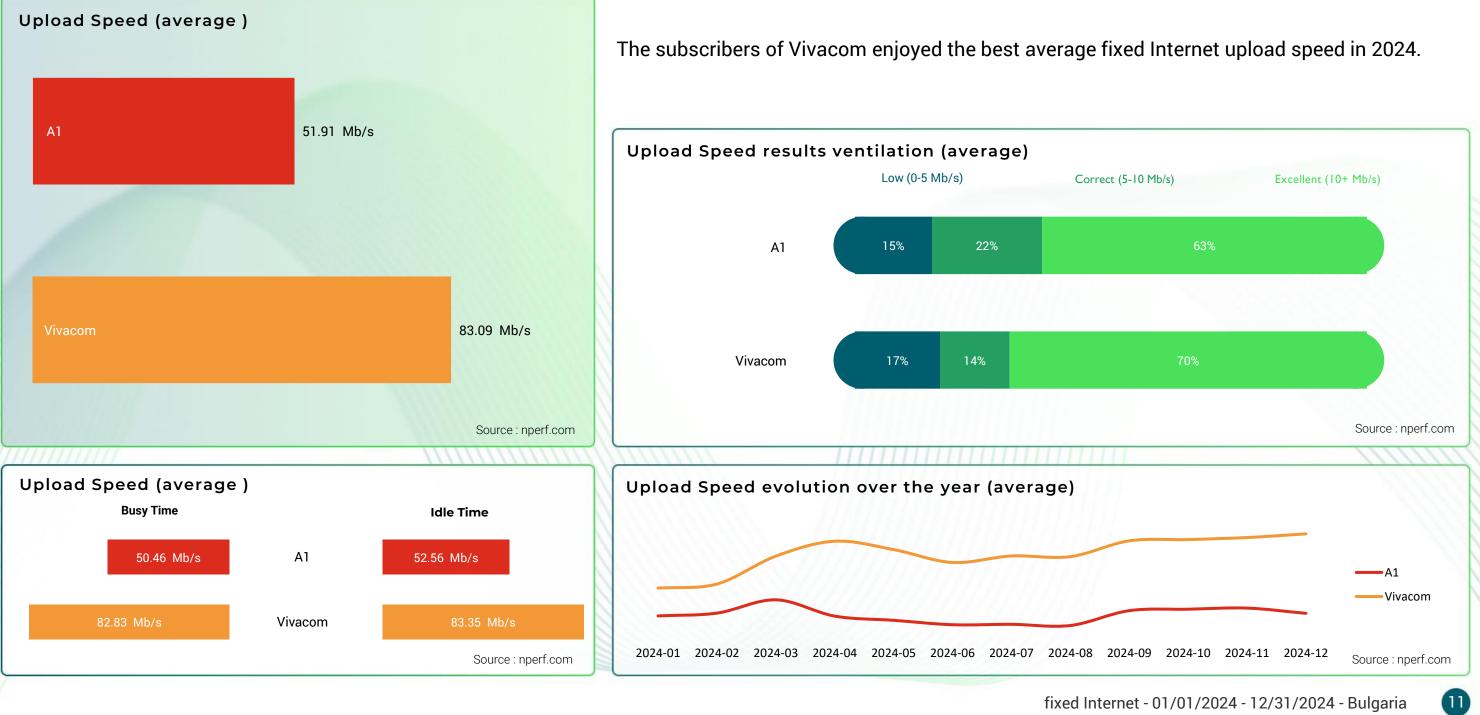

### Vivacom: Leader of the market with exceptional performances.

For the period from Q1 2024 to Q4 2024, Vivacom stands out as the market leader with a strong nPerf Score. The operator demonstrates leadership in Download speed, Upload speed, and Browsing, establishing itself as a dominant force in these key performance indicators. Additionally, Vivacom excels in WiFi technology, underscoring its pioneering position in the fixed-line Internet segment. Significant improvements are noted, including a substantial increase in Upload speed, reinforcing Vivacom's contribution to the market's overall growth and competitiveness.

### Upload birate

Indicates the amount of data your connection can send in one second to the nPerf server. The highest the measured value, the best is the bitrate of your connection.