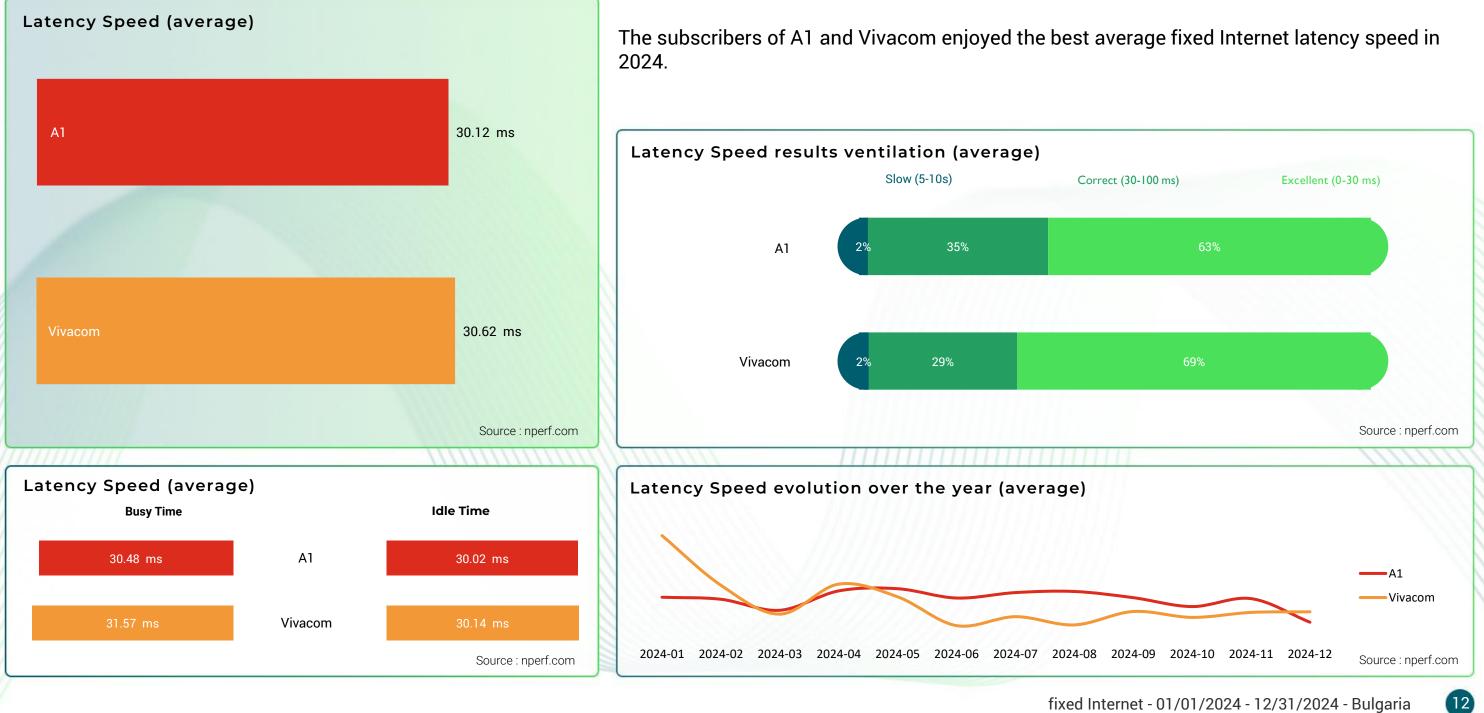

## A1: Excellence in Latency and Video streaming.

A1, although not the market leader, showcases its strengths in specific categories, particularly in Latency and Video streaming. The operator maintains its superiority in Latency, offering users a seamless online experience. Furthermore, A1's excellence in Video streaming positions it as a strong contender in the streaming sector, contributing significantly to the market's diverse and competitive landscape.

### ▲ Latency (ping)

It indicated the delay a small packet of data requires to make a round-trip from your computer to the nPerf server. The shorter the delay, the most reactive your connection is. The main is the minimum value