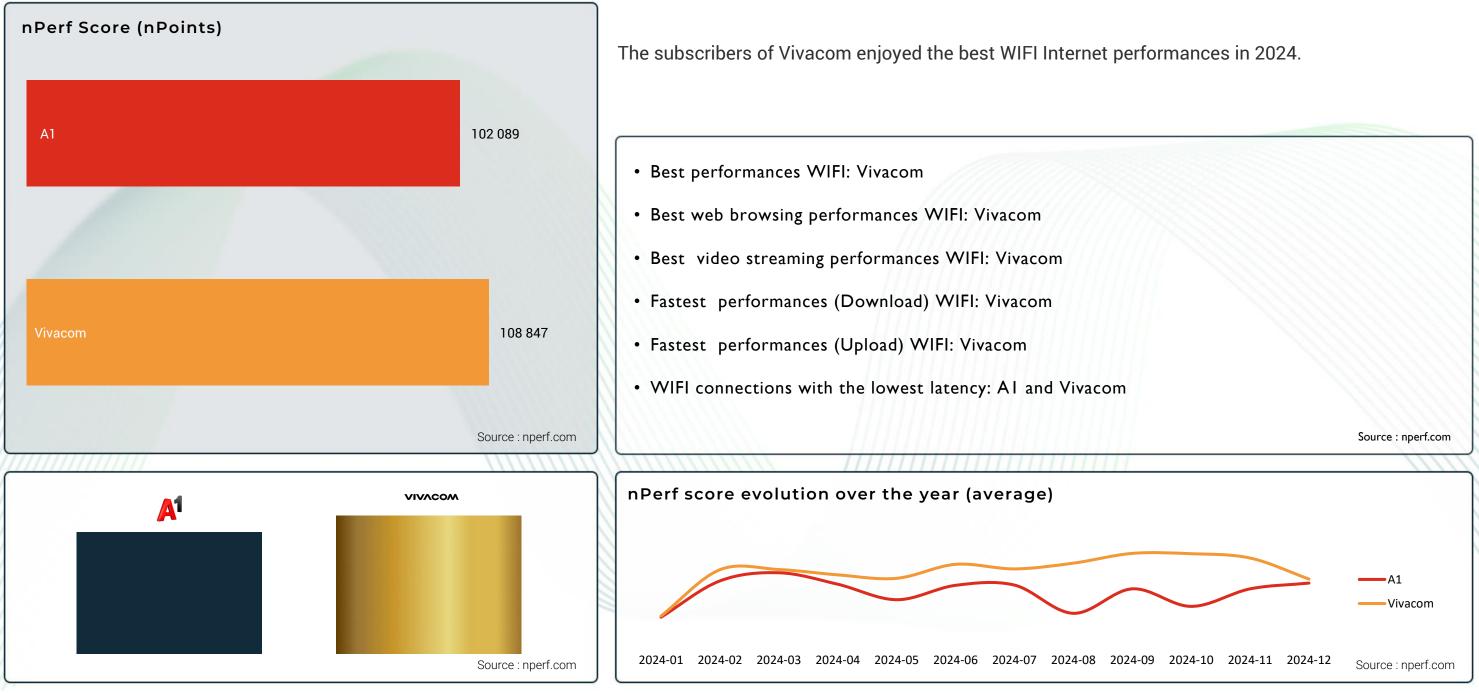

## 2. Executive Summary

The subscribers of Vivacom enjoyed the best fixed Internet performances in 2024.

fixed Internet - 01/01/2024 - 12/31/2024 - Bulgaria

The subscribers of Vivacom enjoyed the best WIFI Internet performances in Bulgaria in 2024.

### Introduction

In the current analysis period from Q1 2024 to Q4 2024, the fixed-line Internet market in Bulgaria exhibits strong competition, particularly focusing on WiFi technology. The market shows a notable evolution with Vivacom emerging as the sole leader in 2024, compared to the previous year where the title was shared. This consolidation of leadership highlights Vivacom as a new distinct leader. In terms of market winners, Vivacom dominates across multiple categories, indicating its strong market presence. Key performance indicators such as Download speed, Upload speed, Browsing, and Video streaming have Vivacom as the winner, while A1 maintains leadership in Latency. The market is characterized by positive trends and robust performances, particularly in the WiFi focus area.

### Vivacom: Leader of the market with exceptional performances.

For the period from Q1 2024 to Q4 2024, Vivacom stands out as the market leader with a strong nPerf Score. The operator demonstrates leadership in Download speed, Upload speed, and Browsing, establishing itself as a dominant force in these key performance indicators. Additionally, Vivacom excels in WiFi technology, underscoring its pioneering position in the fixed-line Internet segment. Significant improvements are noted, including a substantial increase in Upload speed, reinforcing Vivacom's contribution to the market's overall growth and competitiveness.

## A1: Excellence in Latency and Video streaming.

A1, although not the market leader, showcases its strengths in specific categories, particularly in Latency and Video streaming. The operator maintains its superiority in Latency, offering users a seamless online experience. Furthermore, A1's excellence in Video streaming positions it as a strong contender in the streaming sector, contributing significantly to the market's diverse and competitive landscape.

### Conclusion

In summary, Vivacom emerges as the market leader, with notable achievements in Download speed, Upload speed, and Browsing. A1 also demonstrates excellence in Latency and Video streaming. The market is characterized by competitive dynamics and positive trends, with operators continuously enhancing their services to deliver superior Internet experiences to users.