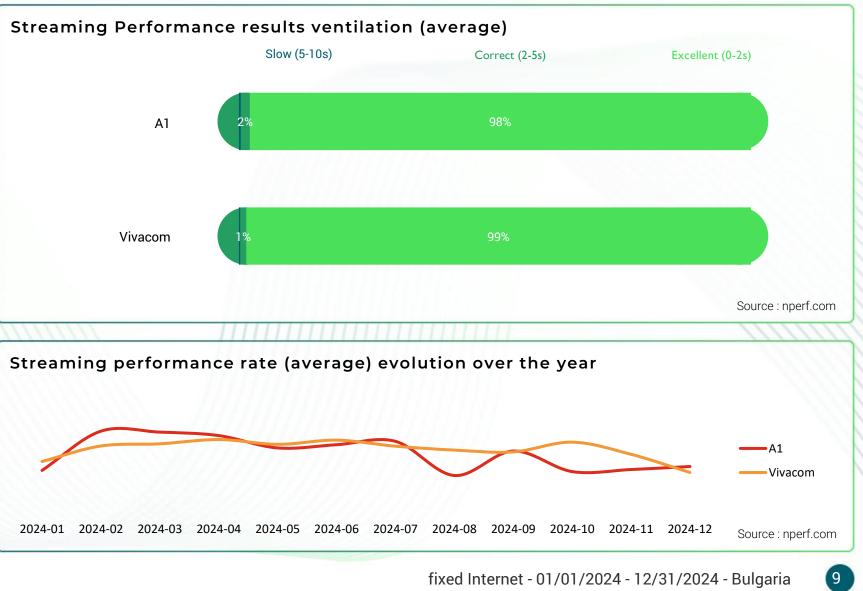

The subscribers of Vivacom enjoyed the best fixed Internet streaming performance in 2024.