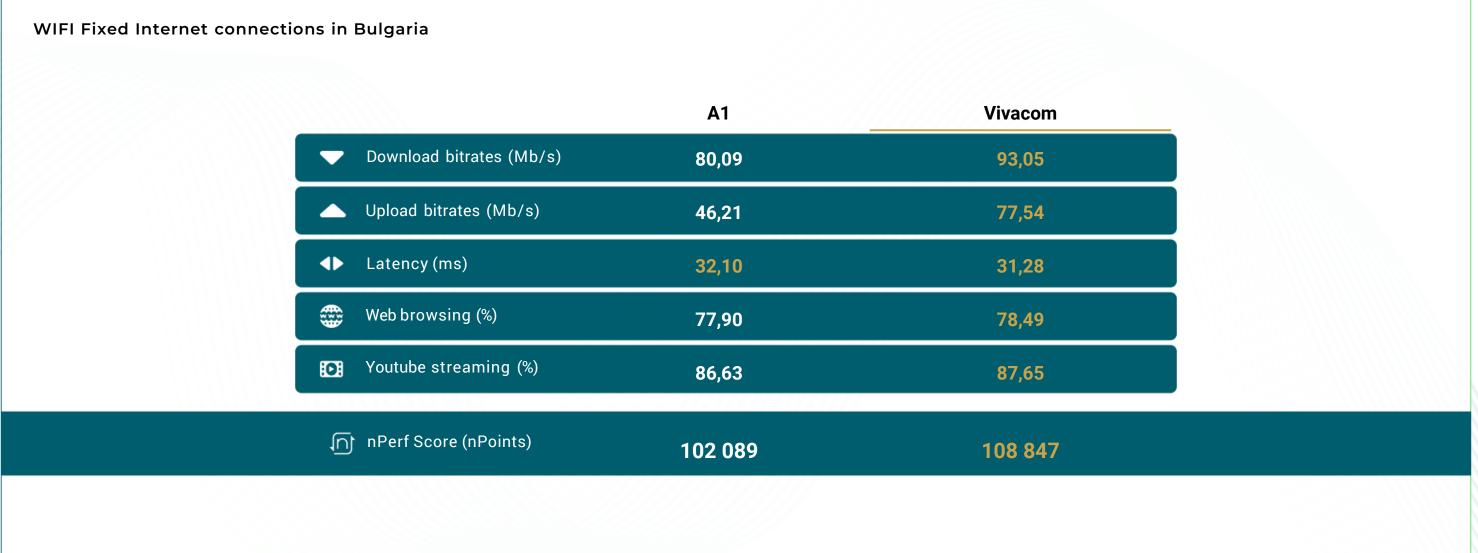

## 2. Executive Summary

The subscribers of Vivacom enjoyed the best fixed Internet performances in 2024.

fixed Internet - 01/01/2024 - 12/31/2024 - Bulgaria

The subscribers of Vivacom enjoyed the best WIFI Internet performances in Bulgaria in 2024.

### WIFI