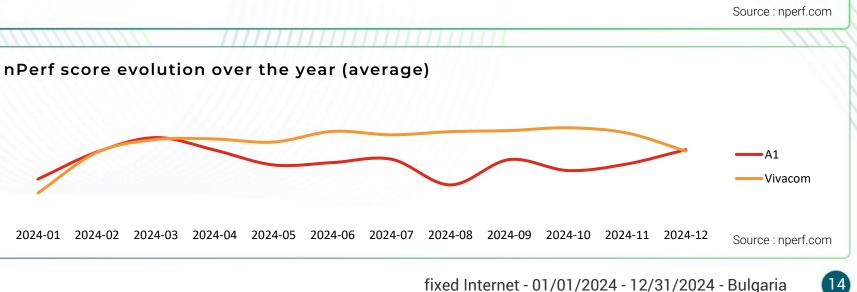

## **Fixed Internet performance in Bulgaria**

The subscribers of Vivacom enjoyed the best fixed Internet performances in 2024.

The nperf score takes into account the measured bitrates, the latency and the Qoe tests. The value of the points for the rates and the latency is calculated on a logarithmic scale, to better represent the perception of the user.

Thus, this score reflects the overall quality of the connection experienced by the user.