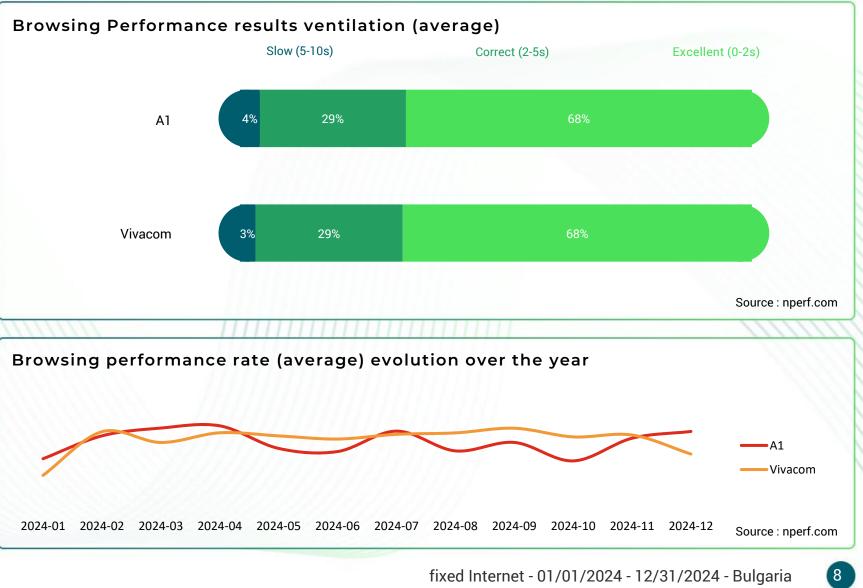

### **Browsing performance**

The browsing test assesses the load time of the fully loaded pages, including images, javascript, CSS, and fonts, for the five most popular sites. This indicator reflects the perceived quality by the user.

We only include national Internet service providers with test share above 5% share. The chart below shows the overall test distribution for each service provider.

The subscribers of Vivacom enjoyed the best fixed Internet browsing performance in 2024.