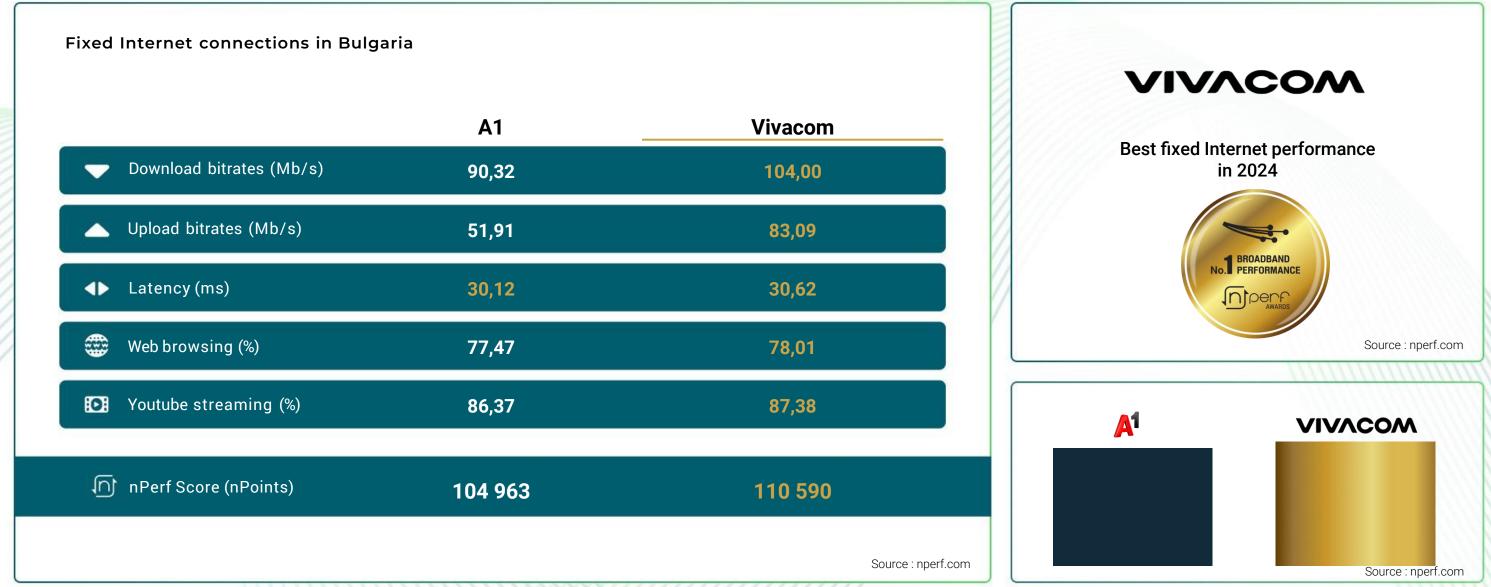

## 2. Executive Summary

The subscribers of Vivacom enjoyed the best fixed Internet performances in 2024.

fixed Internet - 01/01/2024 - 12/31/2024 - Bulgaria

The subscribers of Vivacom enjoyed the best WIFI Internet performances in Bulgaria in 2024.

## **Fixed Internet performance in Bulgaria**

The subscribers of Vivacom enjoyed the best fixed Internet performances in 2024.

The nperf score takes into account the measured bitrates, the latency and the Qoe tests. The value of the points for the rates and the latency is calculated on a logarithmic scale, to better represent the perception of the user.

Thus, this score reflects the overall quality of the connection experienced by the user.