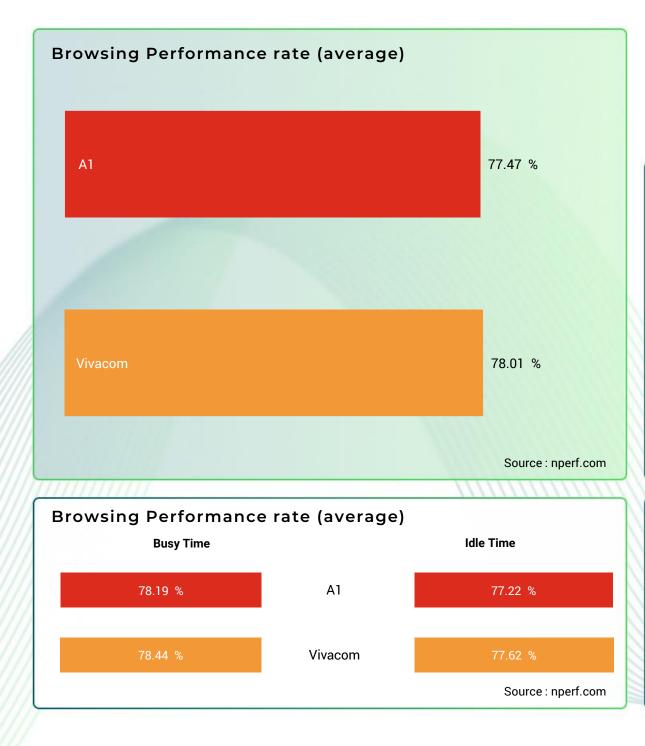

### **Browsing performance**

The browsing test assesses the load time of the fully loaded pages, including images, javascript, CSS, and fonts, for the five most popular sites. This indicator reflects the perceived quality by the user.

We only include national Internet service providers with test share above 5% share. The chart below shows the overall test distribution for each service provider.

The subscribers of Vivacom enjoyed the best fixed Internet browsing performance in 2024.