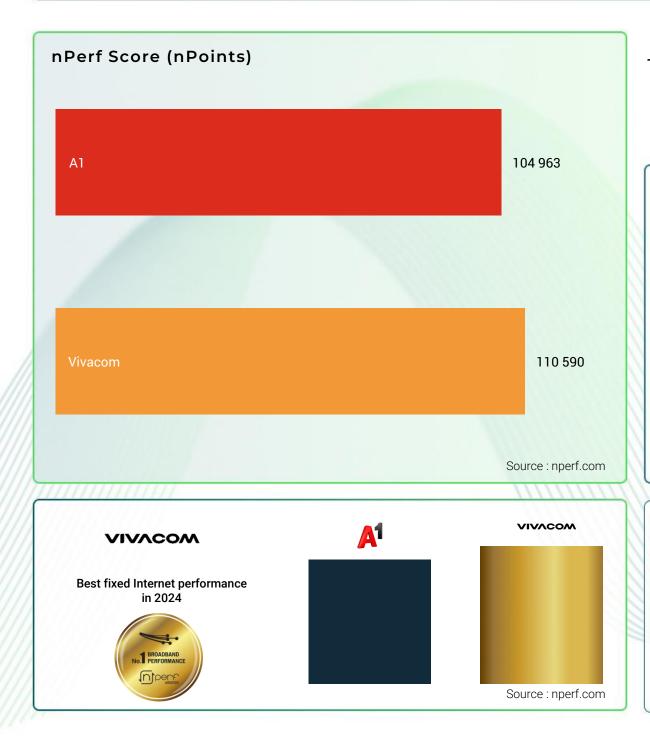

## **Fixed Internet performance in Bulgaria**

The subscribers of Vivacom enjoyed the best fixed Internet performances in 2024.

The nperf score takes into account the measured bitrates, the latency and the Qoe tests. The value of the points for the rates and the latency is calculated on a logarithmic scale, to better represent the perception of the user.

Thus, this score reflects the overall quality of the connection experienced by the user.