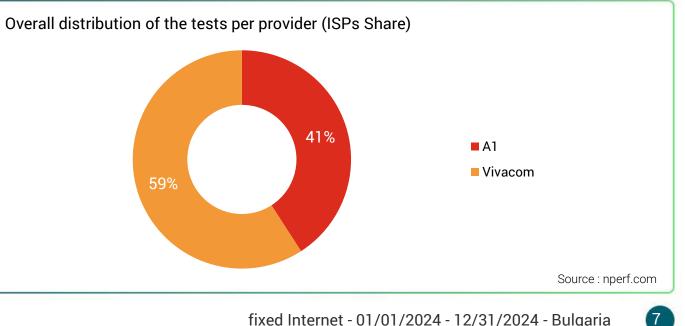

We only include national Internet service providers with test share above 5% share. The chart below shows the overall test distribution for each service provider.

The subscribers of Vivacom enjoyed the best fixed Internet browsing performance in 2024.